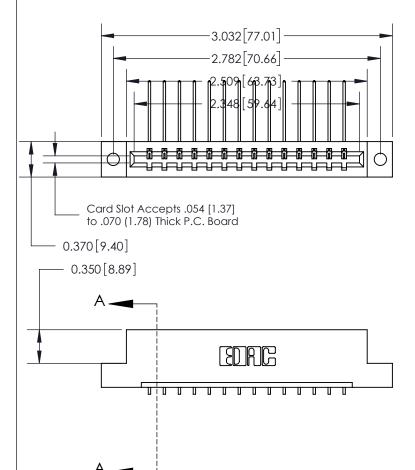

## 833 Series High Temp Card Edge Connector Part Number: 833-014-559-102

YOUR CONNECTION TO QUALITY & SERVICE

**EDAC INC** TORONTO, ONTARIO CANADA

THESE DRAWINGS AND SPECIFICATIONS ARE THE PROPERTY OF EDAC INC.,AND SHALL NOT BE REPRODUCED, OR COPIED OR USED AS THE BASIS FOR THE MANUFACTURE OR SALE OF APPARATUS WITHOUT WRITTEN PERMISSION.

| ACAD REFERENCE NO. | 833 ENG MASTER   |  |  |
|--------------------|------------------|--|--|
| DRAWN: J.LEE       | DATE: OCT. 14/09 |  |  |
| CHECKED:           | DATE:            |  |  |
| SCALE: NTS         | SHEET 1 OF 3     |  |  |
| DRAWING NUMBER     | ISSUE            |  |  |
| 833 Assembly       | 1                |  |  |