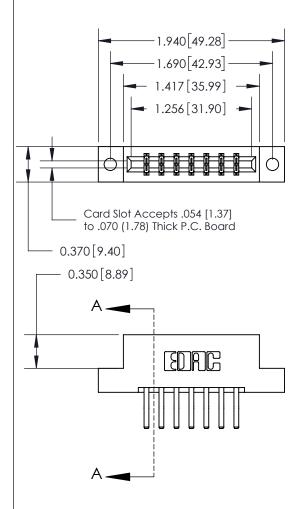

## **See Accompanying Page for:**

- **Bend Detail**
- **Mounting Options**

THIS IS A C.A.D. GENERATED DRAWING DO NOT MAKE MANUAL REVISIONS TO MASTER.

ORIGINAL

|                               | SECTION A-A |
|-------------------------------|-------------|
|                               | 0.388[9.86] |
| .160 [4.06] Point of Contact— | Card Slot   |
|                               |             |
|                               |             |
|                               |             |
|                               |             |
|                               |             |
|                               | \\/         |
|                               | VV          |

833 Series High Temp Card Edge Connector Part Number: 833-014-560-202

**EDAC INC** TORONTO, ONTARIO CANADA

THESE DRAWINGS AND SPECIFICATIONS ARE THE PROPERTY OF EDAC INC.,AND SHALL NOT BE REPRODUCED, OR COPIED OR USED AS THE BASIS FOR THE MANUFACTURE OR SALE OF APPARATUS WITHOUT WRITTEN PERMISSION.