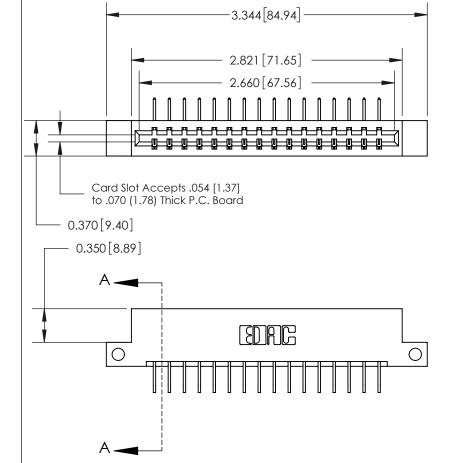

## **See Accompanying Page for:**

- **Bend Detail**
- **Mounting Options**

| 833 Series High Temp Card Edge Connecto |
|-----------------------------------------|
| Part Number: 833-016-558-112            |