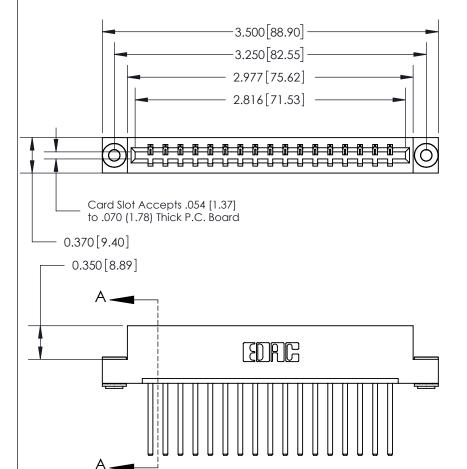

## **See Accompanying Page for:**

- **Bend Detail**
- **Mounting Options**

833 Series High Temp Card Edge Connector Part Number: 833-017-544-103

**EDAC INC** TORONTO, ONTARIO CANADA

THESE DRAWINGS AND SPECIFICATIONS ARE THE PROPERTY OF EDAC INC.,AND SHALL NOT BE REPRODUCED, OR COPIED OR USED AS THE BASIS FOR THE MANUFACTURE OR SALE OF APPARATUS WITHOUT WRITTEN PERMISSION.

| ACAD REFERENCE NO. | 833 ENG MASTER   |  |  |
|--------------------|------------------|--|--|
| DRAWN: J.LEE       | DATE: OCT. 14/09 |  |  |
| CHECKED:           | DATE:            |  |  |
| SCALE: NTS         | SHEET 1 OF 3     |  |  |
| DRAWING NUMBER     | ISSUE            |  |  |
| 833 Assembly       | 1                |  |  |