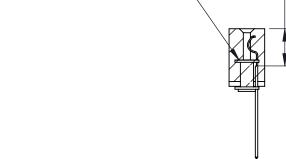

SECTION A-A

0.388 [9.86]

Card Slot

ORIGINAL (1)

ORIGINAL

| 833 Series High Temp Card Edge Connector<br>Contact Bend Detail       |                                                                                                                                                                                                 | ACAD REFERENCE NO. | 833 ENG MASTER  |               |
|-----------------------------------------------------------------------|-------------------------------------------------------------------------------------------------------------------------------------------------------------------------------------------------|--------------------|-----------------|---------------|
|                                                                       |                                                                                                                                                                                                 | DRAWN: J.LEE       | DATE:OCT. 14/09 |               |
|                                                                       |                                                                                                                                                                                                 | CHECKED: DATE:     |                 |               |
| EDAC INC TORONTO, ONTARIO CANADA YOUR CONNECTION TO QUALITY & SERVICE | THESE DRAWINGS AND SPECIFICATIONS ARE THE PROPERTY OF EDAC INC.,AND SHALL NOT BE REPRODUCED,OR COPIED OR USED AS THE BASIS FOR THE MANUFACTURE OR SALE OF APPARATUS WITHOUT WRITTEN PERMISSION. | SCALE: NTS         | SHEET 2         | 2 <b>OF</b> 3 |
|                                                                       |                                                                                                                                                                                                 | DRAWING NUMBER     |                 | ISSUE         |
|                                                                       |                                                                                                                                                                                                 | 833 Assembly       |                 | 1             |