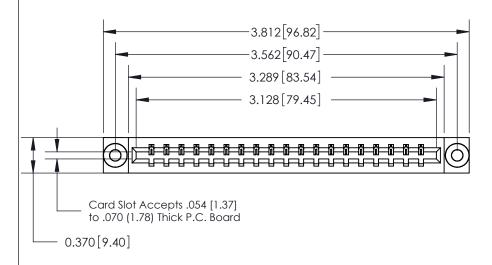

## **See Accompanying Page for:**

- **Bend Detail**
- **Mounting Options**

833 Series High Temp Card Edge Connector Part Number: 833-019-542-603

**EDAC INC** TORONTO, ONTARIO CANADA

THESE DRAWINGS AND SPECIFICATIONS ARE THE PROPERTY OF EDAC INC.,AND SHALL NOT BE REPRODUCED, OR COPIED OR USED AS THE BASIS FOR THE MANUFACTURE OR SALE OF APPARATUS WITHOUT WRITTEN PERMISSION.

| ACAD REFERENCE NO. | 833 ENG MASTER   |  |  |
|--------------------|------------------|--|--|
| DRAWN: J.LEE       | DATE: OCT. 14/09 |  |  |
| CHECKED:           | DATE:            |  |  |
| SCALE: NTS         | SHEET 1 OF 3     |  |  |
| DRAWING NUMBER     | ISSUE            |  |  |
| 833 Assembly       | 1                |  |  |