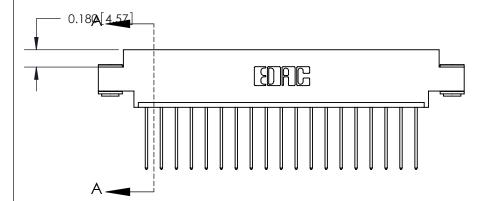

ISSUE NUMBER ORIGINAL

SECTION A-A 0.388 [9.86]

Card Slot .160 [4.06] Point of Contact-