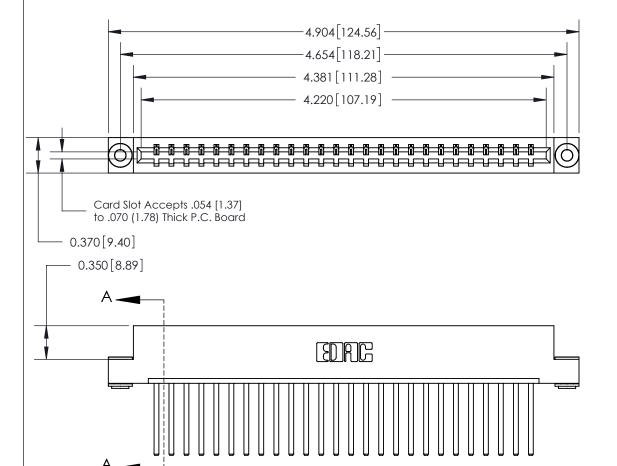

## See Accompanying Page for:

- **Bend Detail**
- **Mounting Options**

833 Series High Temp Card Edge Connector Part Number: 833-026-544-103

**EDAC INC** TORONTO, ONTARIO CANADA

THESE DRAWINGS AND SPECIFICATIONS ARE THE PROPERTY OF EDAC INC.,AND SHALL NOT BE REPRODUCED, OR COPIED OR USED AS THE BASIS FOR THE MANUFACTURE OR SALE OF APPARATUS WITHOUT WRITTEN PERMISSION.

| ACAD REFERENCE NO. | 833 ENG MASTER   |  |  |
|--------------------|------------------|--|--|
| DRAWN: J.LEE       | DATE: OCT. 14/09 |  |  |
| CHECKED:           | DATE:            |  |  |
| SCALE: NTS         | SHEET 1 OF 3     |  |  |
| DRAWING NUMBER     | ISSUE            |  |  |
| 833 Assembly       | 1                |  |  |