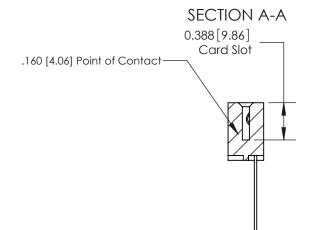

## See Accompanying Page for:

- **Bend Detail**
- **Mounting Options**

833 Series High Temp Card Edge Connector Part Number: 833-026-544-103

**EDAC INC** TORONTO, ONTARIO CANADA

THESE DRAWINGS AND SPECIFICATIONS ARE THE PROPERTY OF EDAC INC.,AND SHALL NOT BE REPRODUCED, OR COPIED OR USED AS THE BASIS FOR THE MANUFACTURE OR SALE OF APPARATUS WITHOUT WRITTEN PERMISSION.

| ACAD REFERENCE NO. | 833 ENG MASTER   |  |  |
|--------------------|------------------|--|--|
| DRAWN: J.LEE       | DATE: OCT. 14/09 |  |  |
| CHECKED:           | DATE:            |  |  |
| SCALE: NTS         | SHEET 1 OF 3     |  |  |
| DRAWING NUMBER     | ISSUE            |  |  |
| 833 Assembly       | 1                |  |  |