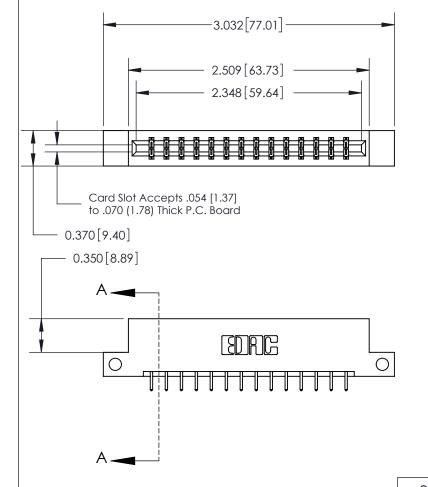

## 833 Series High Temp Card Edge Connector Part Number: 833-028-521-212

YOUR CONNECTION TO QUALITY & SERVICE

**EDAC INC** TORONTO, ONTARIO CANADA

THESE DRAWINGS AND SPECIFICATIONS ARE THE PROPERTY OF EDAC INC.,AND SHALL NOT BE REPRODUCED, OR COPIED OR USED AS THE BASIS FOR THE MANUFACTURE OR SALE OF APPARATUS WITHOUT WRITTEN PERMISSION.

| DRAWN: J.LEE   | DATE: OCT. 14/09 |  |  |
|----------------|------------------|--|--|
| CHECKED:       | DATE:            |  |  |
| SCALE: NTS     | SHEET 1 OF 3     |  |  |
| DRAWING NUMBER | ISSUE            |  |  |
| 833 Assembly   | 1                |  |  |