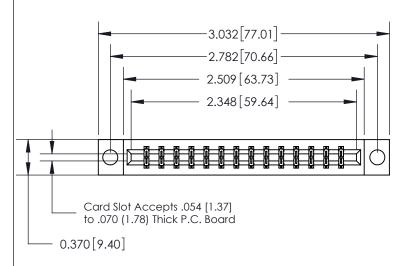

## **See Accompanying Page for:**

- **Bend Detail**
- **Mounting Options**

THIS IS A C.A.D. GENERATED DRAWING DO NOT MAKE MANUAL REVISIONS TO MASTER.

ISSUE NUMBER ORIGINAL

|                               | OLOHOITATA                |
|-------------------------------|---------------------------|
|                               | 0.388 [9.86]<br>Card Slot |
| .160 [4.06] Point of Contact— |                           |
|                               |                           |

833 Series High Temp Card Edge Connector Part Number: 833-028-541-804

**EDAC INC** TORONTO, ONTARIO CANADA

THESE DRAWINGS AND SPECIFICATIONS ARE THE PROPERTY OF EDAC INC.,AND SHALL NOT BE REPRODUCED, OR COPIED OR USED AS THE BASIS FOR THE MANUFACTURE OR SALE OF APPARATUS WITHOUT WRITTEN PERMISSION.