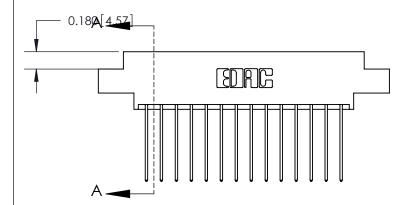

SECTION A-A

ORIGINAL (1)

ORIGINAL

| 833 Series High Temp Card Edge Connector<br>Contact Bend Detail                                                                                          |                                                                                                 | ACAD REFERENCE NO. | . 833 ENG MASTER |               |
|----------------------------------------------------------------------------------------------------------------------------------------------------------|-------------------------------------------------------------------------------------------------|--------------------|------------------|---------------|
|                                                                                                                                                          |                                                                                                 | DRAWN: J.LEE       | DATE: OCT. 14/09 |               |
|                                                                                                                                                          |                                                                                                 | CHECKED: DATE:     |                  |               |
| TORONTO, ONTARIO  ARE THE PROPERTY OF EDAC INC. AND SHALL NOT BE REPRODUCED, OR COPIEL OR USED AS THE BASIS FOR THE CANADA  OR USED AS THE BASIS FOR THE | THESE DRAWINGS AND SPECIFICATIONS                                                               | SCALE: NTS         | SHEET 2          | 2 <b>OF</b> 3 |
|                                                                                                                                                          | SHALL NOT BE REPRODUCED,OR COPIED OR USED AS THE BASIS FOR THE MANUFACTURE OR SALE OF APPARATUS | DRAWING NUMBER     |                  | ISSUE         |
|                                                                                                                                                          |                                                                                                 | 833 Assembly       |                  | 1             |