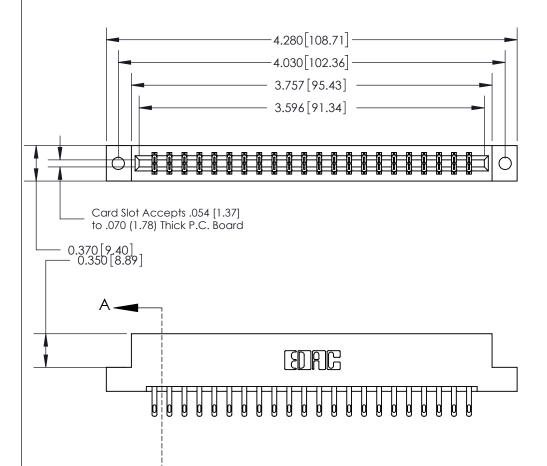

ISSUE NUMBER ORIGINAL

833 Series High Temp Card Edge Connector Part Number: 833-044-500-202

**EDAC INC** TORONTO, ONTARIO CANADA

THESE DRAWINGS AND SPECIFICATIONS ARE THE PROPERTY OF EDAC INC.,AND SHALL NOT BE REPRODUCED, OR COPIED OR USED AS THE BASIS FOR THE MANUFACTURE OR SALE OF APPARATUS WITHOUT WRITTEN PERMISSION.

| ACAD REFERENCE NO. | 833 ENG MASTER   |  |  |
|--------------------|------------------|--|--|
| DRAWN: J.LEE       | DATE: OCT. 14/09 |  |  |
| CHECKED:           | DATE:            |  |  |
| SCALE: NTS         | SHEET 1 OF 3     |  |  |
| DRAWING NUMBER     | ISSUE            |  |  |
| 833 Assembly       | 1                |  |  |