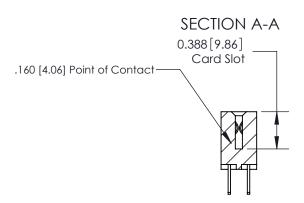

ISSUE NUMBER ORIGINAL

833 Series High Temp Card Edge Connector Part Number: 833-044-500-202

**EDAC INC** TORONTO, ONTARIO CANADA

THESE DRAWINGS AND SPECIFICATIONS ARE THE PROPERTY OF EDAC INC.,AND SHALL NOT BE REPRODUCED, OR COPIED OR USED AS THE BASIS FOR THE MANUFACTURE OR SALE OF APPARATUS WITHOUT WRITTEN PERMISSION.

| ACAD REFERENCE NO. | 833 ENG MASTER   |  |  |
|--------------------|------------------|--|--|
| DRAWN: J.LEE       | DATE: OCT. 14/09 |  |  |
| CHECKED:           | DATE:            |  |  |
| SCALE: NTS         | SHEET 1 OF 3     |  |  |
| DRAWING NUMBER     | ISSUE            |  |  |
| 833 Assembly       | 1                |  |  |