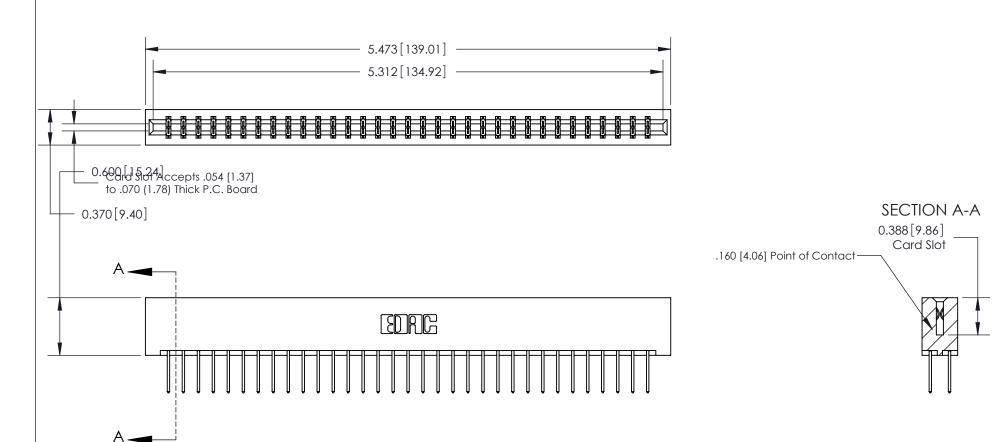

ISSUE NUMBER

ORIGINAL

1

**See Accompanying Page for:** 

- **Bend Detail**
- **Mounting Options**

833 Series High Temp Card Edge Connector Part Number: 833-066-523-201

**EDAC INC** TORONTO, ONTARIO CANADA

THESE DRAWINGS AND SPECIFICATIONS ARE THE PROPERTY OF EDAC INC.,AND SHALL NOT BE REPRODUCED, OR COPIED OR USED AS THE BASIS FOR THE MANUFACTURE OR SALE OF APPARATUS WITHOUT WRITTEN PERMISSION.