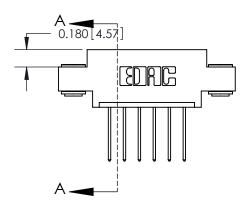

ISSUE NUMBER

ORIGINAL

837/887 Series High Temp Card Edge Connector Part Number: 837-006-540-603

YOUR CONNECTION TO QUALITY & SERVICE

**EDAC INC** TORONTO, ONTARIO CANADA

THESE DRAWINGS AND SPECIFICATIONS ARE THE PROPERTY OF EDAC INC.,AND SHALL NOT BE REPRODUCED, OR COPIED OR USED AS THE BASIS FOR THE MANUFACTURE OR SALE OF APPARATUS WITHOUT WRITTEN PERMISSION.

## **Contact Detail**

540-Wire Wrap .025 Sq.(0.64 Sq.) - Tail LG=.560(14.22) .156 [3.96] Contact Spacing x .200 [5.08] Row Spacing

**See Accompanying Page for:** 

**Contact Bend Details** 

THIS IS A C.A.D. GENERATED DRAWING DO NOT MAKE MANUAL REVISIONS TO MASTER.