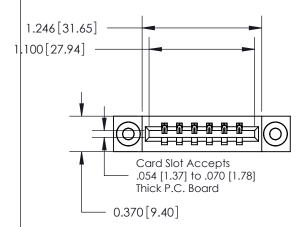

ISSUE NUMBER

ORIGINAL

837/887 Series High Temp Card Edge Connector Part Number: 837-006-540-603

YOUR CONNECTION TO QUALITY & SERVICE

**EDAC INC** TORONTO, ONTARIO CANADA

THESE DRAWINGS AND SPECIFICATIONS ARE THE PROPERTY OF EDAC INC.,AND SHALL NOT BE REPRODUCED, OR COPIED OR USED AS THE BASIS FOR THE MANUFACTURE OR SALE OF APPARATUS WITHOUT WRITTEN PERMISSION.

**Mounting Option** 

03-.116 (2.95) I.D. Floating Eyelets