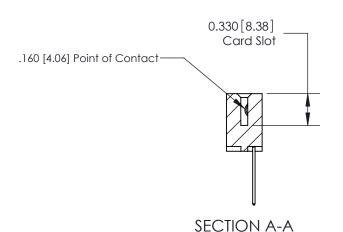

ISSUE NUMBER

ORIGINAL

1

| 837/887 Series High Temp Card Edge Connector<br>Contact Bend Detail |                                                              | ACAD REFERENCE NO. | 837 ENG MASTER   |               |
|---------------------------------------------------------------------|--------------------------------------------------------------|--------------------|------------------|---------------|
|                                                                     |                                                              | DRAWN: J.LEE       | DATE: OCT. 06/09 |               |
|                                                                     |                                                              | CHECKED:           | DATE:            |               |
| EDAC INC                                                            | ARE THE PROPERTY OF EDAC INC. AND                            | SCALE: NTS         | SHEET            | 2 <b>OF</b> 2 |
| TORONTO, ONTARIO                                                    |                                                              | DRAWING NUMBER     | •                | ISSUE         |
| MANUFACTURE                                                         | MANUFACTURE OR SALE OF APPARATUS WITHOUT WRITTEN PERMISSION. | 837 Assembly       |                  | 1             |

## **Contact Detail**

540-Wire Wrap .025 Sq.(0.64 Sq.) - Tail LG=.560(14.22) .156 [3.96] Contact Spacing x .200 [5.08] Row Spacing

**See Accompanying Page for:** 

**Contact Bend Details** 

THIS IS A C.A.D. GENERATED DRAWING DO NOT MAKE MANUAL REVISIONS TO MASTER.