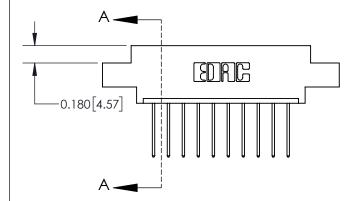

**Mounting Option** 

07-M3-0.5 Metric Threaded Inserts

ISSUE NUMBER

ORIGINAL

837/887 Series High Temp Card Edge Connector Part Number: 837-010-540-607

YOUR CONNECTION TO QUALITY & SERVICE

**EDAC INC** TORONTO, ONTARIO CANADA

THESE DRAWINGS AND SPECIFICATIONS ARE THE PROPERTY OF EDAC INC.,AND SHALL NOT BE REPRODUCED, OR COPIED OR USED AS THE BASIS FOR THE MANUFACTURE OR SALE OF APPARATUS WITHOUT WRITTEN PERMISSION.

| ACAD REFERENCE NO. 837 ENG MA |                  |  |  |
|-------------------------------|------------------|--|--|
| DRAWN: J.LEE                  | DATE: OCT. 06/09 |  |  |
| CHECKED:                      | DATE:            |  |  |
| SCALE: NTS                    | SHEET 1 OF 2     |  |  |
| DRAWING NUMBER                | ISSUE            |  |  |
| 837 Assembly                  | 1                |  |  |