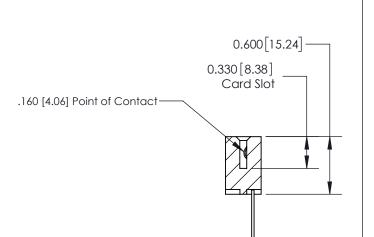

**SECTION A-A** 

ISSUE NUMBER

ORIGINAL

1

| 837/887 Series High Temp Card Edge Connector<br>Contact Bend Detail |                                                                                                                                     | ACAD REFERENCE NO. | 837 ENG MASTER   |               |
|---------------------------------------------------------------------|-------------------------------------------------------------------------------------------------------------------------------------|--------------------|------------------|---------------|
|                                                                     |                                                                                                                                     | DRAWN: J.LEE       | DATE: OCT. 06/09 |               |
|                                                                     |                                                                                                                                     | CHECKED:           | DATE:            |               |
| EDAC INC                                                            | THESE DRAWINGS AND SPECIFICATIONS ARE THE PROPERTY OF EDAC INC.,AND SHALL NOT BE REPRODUCED, OR COPIED OR USED AS THE BASIS FOR THE | SCALE: NTS         | SHEET            | 2 <b>OF</b> 2 |
| TORONTO, ONTARIO CANADA                                             |                                                                                                                                     | DRAWING NUMBER     | •                | ISSUE         |
| YOUR CONNECTION TO QUALITY & SERVICE                                | MANUFACTURE OR SALE OF APPARATUS WITHOUT WRITTEN PERMISSION.                                                                        | 837 Assembly       |                  | 1             |