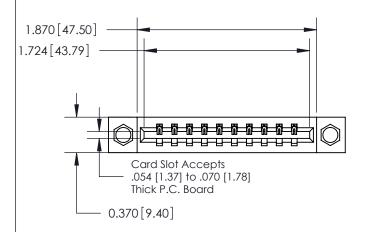

## **Contact Detail**

540-Wire Wrap .025 Sq.(0.64 Sq.) - Tail LG=.560(14.22) .156 [3.96] Contact Spacing x .200 [5.08] Row Spacing

**See Accompanying Page for:** 

**Contact Bend Details** 

THIS IS A C.A.D. GENERATED DRAWING DO NOT MAKE MANUAL REVISIONS TO MASTER.

ISSUE NUMBER

ORIGINAL

837/887 Series High Temp Card Edge Connector Part Number: 837-010-540-607

YOUR CONNECTION TO QUALITY & SERVICE

**EDAC INC** TORONTO, ONTARIO CANADA

THESE DRAWINGS AND SPECIFICATIONS ARE THE PROPERTY OF EDAC INC.,AND SHALL NOT BE REPRODUCED, OR COPIED OR USED AS THE BASIS FOR THE MANUFACTURE OR SALE OF APPARATUS WITHOUT WRITTEN PERMISSION.

| ACAD REFERENCE NO. 837 ENG MA |                  |  |  |
|-------------------------------|------------------|--|--|
| DRAWN: J.LEE                  | DATE: OCT. 06/09 |  |  |
| CHECKED:                      | DATE:            |  |  |
| SCALE: NTS                    | SHEET 1 OF 2     |  |  |
| DRAWING NUMBER                | ISSUE            |  |  |
| 837 Assembly                  | 1                |  |  |