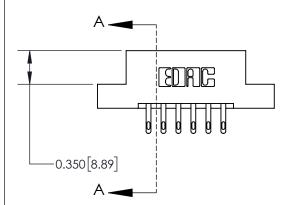

**Mounting Option** 

02-.128 (3.25) Dia. Mounting Holes

## **Contact Detail**

500-Wire Hole .050x.025(1.27x0.64) - Tail LG=.260(6.60) .156 [3.96] Contact Spacing x .200 [5.08] Row Spacing

**See Accompanying Page for:** 

**Contact Bend Details** 

THIS IS A C.A.D. GENERATED DRAWING DO NOT MAKE MANUAL REVISIONS TO MASTER.