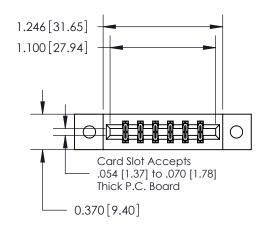

**Mounting Option** 

02-.128 (3.25) Dia. Mounting Holes

## **Contact Detail**

500-Wire Hole .050x.025(1.27x0.64) - Tail LG=.260(6.60) .156 [3.96] Contact Spacing x .200 [5.08] Row Spacing

**See Accompanying Page for:** 

**Contact Bend Details** 

THIS IS A C.A.D. GENERATED DRAWING DO NOT MAKE MANUAL REVISIONS TO MASTER.