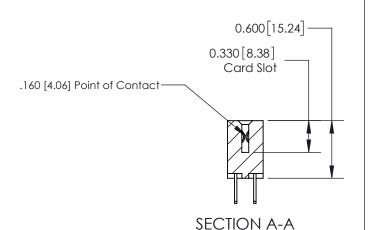

## **Contact Detail**

500-Wire Hole .050x.025(1.27x0.64) - Tail LG=.260(6.60) .156 [3.96] Contact Spacing x .200 [5.08] Row Spacing

**See Accompanying Page for:** 

**Contact Bend Details** 

THIS IS A C.A.D. GENERATED DRAWING DO NOT MAKE MANUAL REVISIONS TO MASTER.