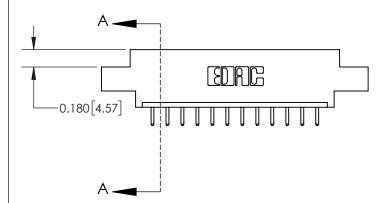

**SECTION A-A** 

**See Accompanying Page for:** 

**Contact Bend Details** 

ISSUE NUMBER

ORIGINAL

1

| 837/887 Series High Temp Card Edge Connector<br>Contact Bend Detail |                                                                                                                                                              | ACAD REFERENCE NO. | 837 ENG MASTER   |               |
|---------------------------------------------------------------------|--------------------------------------------------------------------------------------------------------------------------------------------------------------|--------------------|------------------|---------------|
|                                                                     |                                                                                                                                                              | DRAWN: J.LEE       | DATE: OCT. 06/09 |               |
|                                                                     |                                                                                                                                                              | CHECKED:           | DATE:            |               |
| EDAC INC                                                            | TORONTO, ONTARIO CANADA  ARE THE PROPERTY OF EDAC INC., AND SHALL NOT BE REPRODUCED, OR COPIED OR USED AS THE BASIS FOR THE MANUFACTURE OR SALE OF APPARATUS | SCALE: NTS         | SHEET            | 2 <b>OF</b> 2 |
| TORONTO, ONTARIO                                                    |                                                                                                                                                              | DRAWING NUMBER     | •                | ISSUE         |
| YOUR CONNECTION TO QUALITY & SERVICE                                |                                                                                                                                                              | 837 Assembly       |                  | 1             |