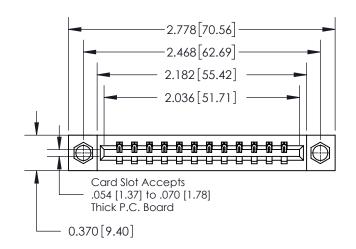

**Mounting Option** 

08-#4-40 Unified Threaded Inserts

## **Contact Detail**

520-P.C. Tail .030x.018(0.76x0.46) - Tail LG=.175(4.45) .156 [3.96] Contact Spacing x .200 [5.08] Row Spacing

THIS IS A C.A.D. GENERATED DRAWING DO NOT MAKE MANUAL REVISIONS TO MASTER.

ISSUE NUMBER ORIGINAL

0.600 [15.24] 0.330[8.38] Card Slot .160 [4.06] Point of Contact

837/887 Series High Temp Card Edge Connector Part Number: 837-012-520-608

YOUR CONNECTION TO QUALITY & SERVICE

**EDAC INC** TORONTO, ONTARIO CANADA