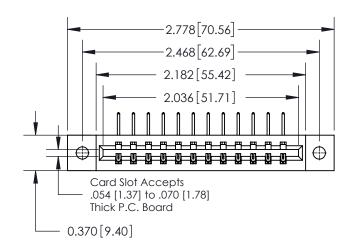

**Mounting Option** 

02-.128 (3.25) Dia. Mounting Holes

## **Contact Detail**

558-90 Degree Bend (Code 541 Contacts)

.156 [3.96] Contact Spacing x .200 [5.08] Row Spacing

837/887 Series High Temp Card Edge Connector Part Number: 837-012-558-602

YOUR CONNECTION TO QUALITY & SERVICE