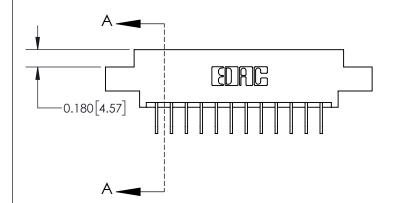

|    | 0.600[15.24]<br>330[8.38]<br>Card Slot |
|----|----------------------------------------|
| SE | CTION A-A                              |

| See | <b>Accompanying</b> | Page  | for |
|-----|---------------------|-------|-----|
| _   | Contact Done        | 10-4- | :1- |