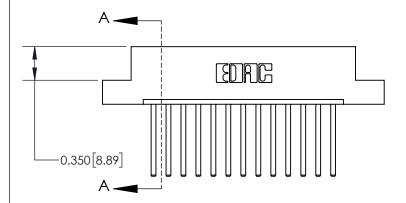

## **Contact Detail**

544-Wire Wrap .050x.025(1.27x0.64) - Tail LG=.750(19.05)

.156 [3.96] Contact Spacing x .200 [5.08] Row Spacing

THIS IS A C.A.D. GENERATED DRAWING DO NOT MAKE MANUAL REVISIONS TO MASTER.