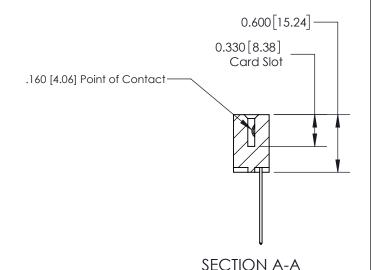

## **Contact Detail**

544-Wire Wrap .050x.025(1.27x0.64) - Tail LG=.750(19.05)

.156 [3.96] Contact Spacing x .200 [5.08] Row Spacing

THIS IS A C.A.D. GENERATED DRAWING DO NOT MAKE MANUAL REVISIONS TO MASTER.