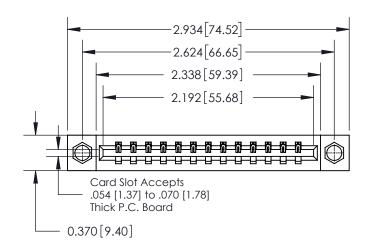

**Mounting Option** 

07-M3-0.5 Metric Threaded Inserts

## **Contact Detail**

544-Wire Wrap .050x.025(1.27x0.64) - Tail LG=.750(19.05)

.156 [3.96] Contact Spacing x .200 [5.08] Row Spacing

THIS IS A C.A.D. GENERATED DRAWING DO NOT MAKE MANUAL REVISIONS TO MASTER.