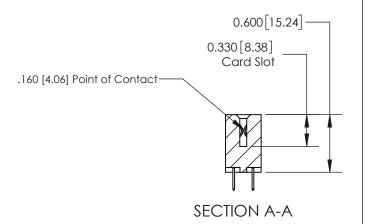

## **Contact Detail**

520-P.C. Tail .030x.018(0.76x0.46) - Tail LG=.175(4.45) .156 [3.96] Contact Spacing x .200 [5.08] Row Spacing

> 1.870 [47.50] — - 1.724 [43.79] — Card Slot Accepts .054 [1.37] to .070 [1.78] Thick P.C. Board 0.370 [9.40]