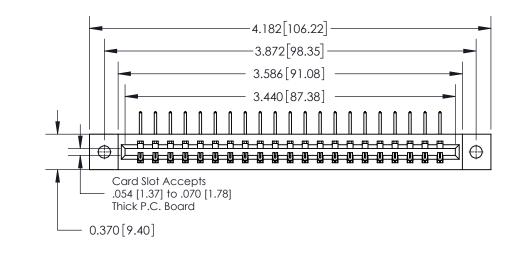

**Mounting Option** 

02-.128 (3.25) Dia. Mounting Holes

**See Accompanying Page for:** 

**Contact Bend Details** 

837/887 Series High Temp Card Edge Connector Part Number: 837-021-558-602

YOUR CONNECTION TO QUALITY & SERVICE

**EDAC INC** TORONTO, ONTARIO CANADA