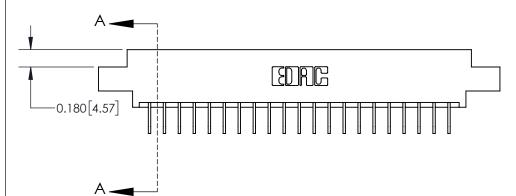

## **Contact Detail**

558-90 Degree Bend (Code 541 Contacts)

.156 [3.96] Contact Spacing x .200 [5.08] Row Spacing

THIS IS A C.A.D. GENERATED DRAWING DO NOT MAKE MANUAL REVISIONS TO MASTER.

ISSUE NUMBER ORIGINAL

**See Accompanying Page for:** 

**Contact Bend Details** 

837/887 Series High Temp Card Edge Connector Part Number: 837-021-558-602

YOUR CONNECTION TO QUALITY & SERVICE

**EDAC INC** TORONTO, ONTARIO CANADA