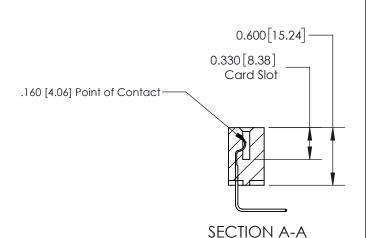

## **Contact Detail**

558-90 Degree Bend (Code 541 Contacts)

.156 [3.96] Contact Spacing x .200 [5.08] Row Spacing

THIS IS A C.A.D. GENERATED DRAWING DO NOT MAKE MANUAL REVISIONS TO MASTER.

ISSUE NUMBER ORIGINAL

ISSUE NUMBER

ORIGINAL

1

| 837/887 Series High Temp Card Edge Connector<br>Contact Bend Detail |                                                                                                                                    | ACAD REFERENCE NO. | 837 ENG MASTER   |               |
|---------------------------------------------------------------------|------------------------------------------------------------------------------------------------------------------------------------|--------------------|------------------|---------------|
|                                                                     |                                                                                                                                    | DRAWN: J.LEE       | DATE: OCT. 06/09 |               |
|                                                                     |                                                                                                                                    | CHECKED:           | DATE:            |               |
| EDAC INC                                                            | THESE DRAWINGS AND SPECIFICATIONS ARE THE PROPERTY OF EDAC INC.,AND SHALL NOT BE REPRODUCED,OR COPIED OR USED AS THE BASIS FOR THE | SCALE: NTS         | SHEET            | 2 <b>OF</b> 2 |
| TORONTO, ONTARIO CANADA                                             |                                                                                                                                    | DRAWING NUMBER     | •                | ISSUE         |
| YOUR CONNECTION TO QUALITY & SERVICE                                | MANUFACTURE OR SALE OF APPARATUS WITHOUT WRITTEN PERMISSION.                                                                       | 837 Assembly       |                  | 1             |