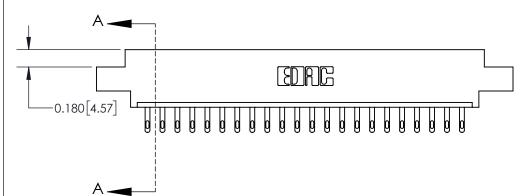

**Mounting Option** 

04-.156 (3.96) Dia. Mounting Holes

## **Contact Detail**

500-Wire Hole .050x.025(1.27x0.64) - Tail LG=.260(6.60)

.156 [3.96] Contact Spacing x .200 [5.08] Row Spacing





THIS IS A C.A.D. GENERATED DRAWING DO NOT MAKE MANUAL REVISIONS TO MASTER.



ISSUE NUMBER ORIGINAL



**See Accompanying Page for:** 

**Contact Bend Details** 

| 837/887 Series High Temp Card Edge Connector |
|----------------------------------------------|
| Part Number: 837-022-500-604                 |

|                    | EDAC INC          |
|--------------------|-------------------|
|                    | TORONTO, ONTARIO  |
|                    | CANADA            |
| YOUR CONNECTION TO | QUALITY & SERVICE |

**EDAC INC** TORONTO, ONTARIO CANADA

THESE DRAWINGS AND SPECIFICATIONS ARE THE PROPERTY OF EDAC INC.,AND SHALL NOT BE REPRODUCED, OR COPIED OR USED AS THE BASIS FOR THE MANUFACTURE OR SALE OF APPARATUS WITHOUT WRITTEN PERMISSION.

| ACAD REFERENCE NO. | 837 ENG MASTER