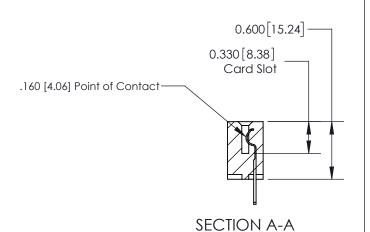

ISSUE NUMBER

ORIGINAL

1

| 837/887 Series High Temp Card Edge Connector<br>Contact Bend Detail |                                                                                                                                                           | ACAD REFERENCE NO. | 837 ENG MASTER   |               |
|---------------------------------------------------------------------|-----------------------------------------------------------------------------------------------------------------------------------------------------------|--------------------|------------------|---------------|
|                                                                     |                                                                                                                                                           | DRAWN: J.LEE       | DATE: OCT. 06/09 |               |
|                                                                     |                                                                                                                                                           | CHECKED:           | DATE:            |               |
| EDAC INC                                                            | RONTO, ONTARIO  CANADA  ARE THE PROPERTY OF EDAC INC.,AND SHALL NOT BE REPRODUCED,OR COPIED OR USED AS THE BASIS FOR THE MANUFACTURE OR SALE OF APPARATUS | SCALE: NTS         | SHEET            | 2 <b>OF</b> 2 |
| TORONTO, ONTARIO                                                    |                                                                                                                                                           | DRAWING NUMBER     | •                | ISSUE         |
| YOUR CONNECTION TO QUALITY & SERVICE                                |                                                                                                                                                           | 837 Assembly       |                  | 1             |