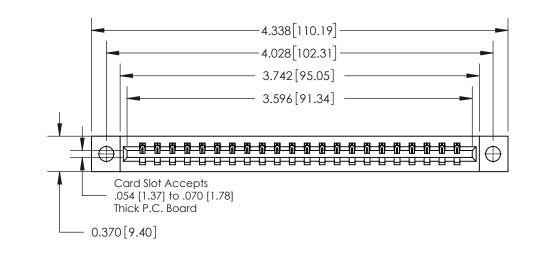

ISSUE NUMBER ORIGINAL

**See Accompanying Page for:** 

**Contact Bend Details** 

| 837/887 Series High Temp Card Edge Connector |
|----------------------------------------------|
| Part Number: 837-022-500-604                 |

## **Contact Detail**

500-Wire Hole .050x.025(1.27x0.64) - Tail LG=.260(6.60)

.156 [3.96] Contact Spacing x .200 [5.08] Row Spacing

THIS IS A C.A.D. GENERATED DRAWING DO NOT MAKE MANUAL REVISIONS TO MASTER.