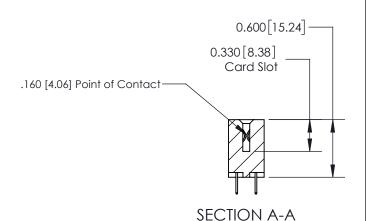

## **Contact Detail**

524-P.C. Tail .018 Sq.(0.46 Sq.) - Tail LG=.175(4.45) .156 [3.96] Contact Spacing x .200 [5.08] Row Spacing

> -3.090 78.49 2.494 [63.35] 2.348 [59.64] Card Slot Accepts .054 [1.37] to .070 [1.78] Thick P.C. Board 0.370 [9.40]