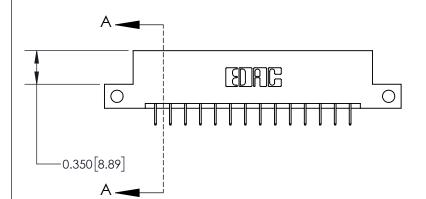

**Mounting Option** 

12-.128 (3.25) Dia. Side Mounting Holes

## **Contact Detail**

524-P.C. Tail .018 Sq.(0.46 Sq.) - Tail LG=.175(4.45) .156 [3.96] Contact Spacing x .200 [5.08] Row Spacing

> -3.090 78.49 2.494 [63.35] 2.348 [59.64] Card Slot Accepts .054 [1.37] to .070 [1.78] Thick P.C. Board 0.370 [9.40]