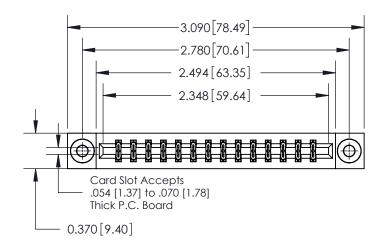

**Mounting Option** 

03-.116 (2.95) I.D. Floating Eyelets

## **Contact Detail**

544-Wire Wrap .050x.025(1.27x0.64) - Tail LG=.750(19.05)

.156 [3.96] Contact Spacing x .200 [5.08] Row Spacing

THIS IS A C.A.D. GENERATED DRAWING DO NOT MAKE MANUAL REVISIONS TO MASTER.

ISSUE NUMBER ORIGINAL

0.600 [15.24] 0.330[8.38] Card Slot .160 [4.06] Point of Contact **SECTION A-A** 

**See Accompanying Page for:** 

**Contact Bend Details** 

| 837/887 Series High Temp Card Edge Connector |
|----------------------------------------------|
| Part Number: 837-028-544-803                 |