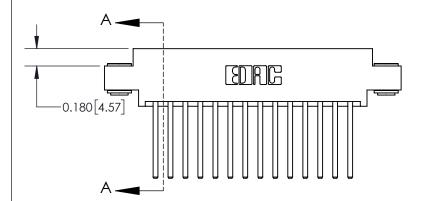

ISSUE NUMBER

ORIGINAL

1

| 837/887 Series High Temp Card Edge Connector<br>Contact Bend Detail |                                                                                                                                                                                                 | ACAD REFERENCE NO. | 837 ENG MASTER   |               |
|---------------------------------------------------------------------|-------------------------------------------------------------------------------------------------------------------------------------------------------------------------------------------------|--------------------|------------------|---------------|
|                                                                     |                                                                                                                                                                                                 | DRAWN: J.LEE       | DATE: OCT. 06/09 |               |
|                                                                     |                                                                                                                                                                                                 | CHECKED:           | DATE:            |               |
| EDAC INC                                                            | THESE DRAWINGS AND SPECIFICATIONS ARE THE PROPERTY OF EDAC INC.,AND SHALL NOT BE REPRODUCED,OR COPIED OR USED AS THE BASIS FOR THE MANUFACTURE OR SALE OF APPARATUS WITHOUT WRITTEN PERMISSION. | SCALE: NTS         | SHEET            | 2 <b>OF</b> 2 |
| TORONTO, ONTARIO CANADA                                             |                                                                                                                                                                                                 | DRAWING NUMBER     | •                | ISSUE         |
| YOUR CONNECTION TO QUALITY & SERVICE                                |                                                                                                                                                                                                 | 837 Assembly       |                  | 1             |