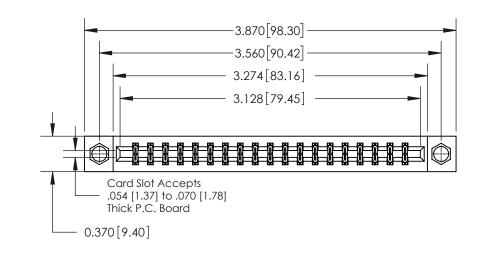

ISSUE NUMBER

ORIGINAL

837/887 Series High Temp Card Edge Connector Part Number: 837-038-541-207

YOUR CONNECTION TO QUALITY & SERVICE

**EDAC INC** TORONTO, ONTARIO CANADA

THESE DRAWINGS AND SPECIFICATIONS ARE THE PROPERTY OF EDAC INC.,AND SHALL NOT BE REPRODUCED, OR COPIED OR USED AS THE BASIS FOR THE MANUFACTURE OR SALE OF APPARATUS WITHOUT WRITTEN PERMISSION.

DRAWN: J.LEE DATE: OCT. 06/09 CHECKED: DATE: OF 2 SCALE: NTS SHEET 1 DRAWING NUMBER **ISSUE** 837 Assembly

837 ENG MASTER

ACAD REFERENCE NO.

See Accompanying Page for:

**Contact Bend Details** 

ISSUE NUMBER