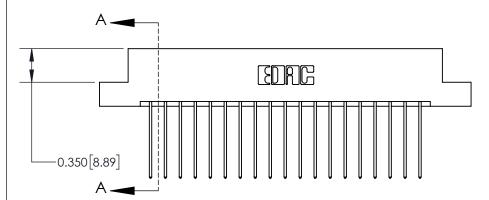

## **Contact Detail**

541-Wire Wrap .025 Sq.(0.64 Sq.) - Tail LG=.750(19.05) .156 [3.96] Contact Spacing x .200 [5.08] Row Spacing

THIS IS A C.A.D. GENERATED DRAWING DO NOT MAKE MANUAL REVISIONS TO MASTER.

DRAWN: J.LEE DATE: OCT. 06/09 CHECKED: DATE: OF 2 SCALE: NTS SHEET 1 DRAWING NUMBER **ISSUE** 837 Assembly

837 ENG MASTER

ACAD REFERENCE NO.

See Accompanying Page for:

**Contact Bend Details** 

ISSUE NUMBER