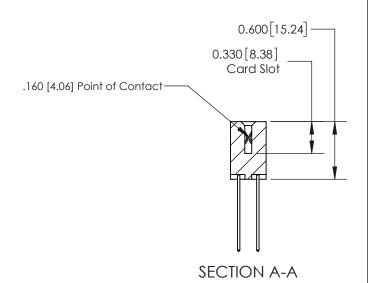

ORIGINAL

1

| 837/887 Series High Temp Card Edge Connector<br>Contact Bend Detail   |                                                                                                                                                                                                  | ACAD REFERENCE NO. 837 EN |                  | 3 MASTER      |
|-----------------------------------------------------------------------|--------------------------------------------------------------------------------------------------------------------------------------------------------------------------------------------------|---------------------------|------------------|---------------|
|                                                                       |                                                                                                                                                                                                  | DRAWN: J.LEE              | DATE: OCT. 06/09 |               |
|                                                                       |                                                                                                                                                                                                  | CHECKED:                  | DATE:            |               |
| EDAC INC TORONTO, ONTARIO CANADA YOUR CONNECTION TO QUALITY & SERVICE | THESE DRAWINGS AND SPECIFICATIONS ARE THE PROPERTY OF EDAC INC.,AND SHALL NOT BE REPRODUCED, OR COPIED OR USED AS THE BASIS FOR THE MANUFACTURE OR SALE OF APPARATUS WITHOUT WRITTEN PERMISSION. | SCALE: NTS                | SHEET            | 2 <b>OF</b> 2 |
|                                                                       |                                                                                                                                                                                                  | DRAWING NUMBER            | •                | ISSUE         |
|                                                                       |                                                                                                                                                                                                  | 837 Assembly              |                  | 1             |