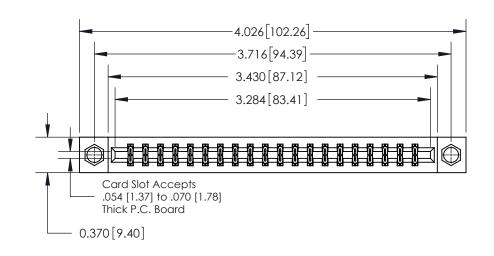

**Mounting Option** 

08-#4-40 Unified Threaded Inserts

## **Contact Detail**

544-Wire Wrap .050x.025(1.27x0.64) - Tail LG=.750(19.05)

.156 [3.96] Contact Spacing x .200 [5.08] Row Spacing

THIS IS A C.A.D. GENERATED DRAWING DO NOT MAKE MANUAL REVISIONS TO MASTER.

## **See Accompanying Page for:**

**Contact Bend Details** 

837/887 Series High Temp Card Edge Connector Part Number: 837-040-544-208

YOUR CONNECTION TO QUALITY & SERVICE

**EDAC INC** TORONTO, ONTARIO CANADA