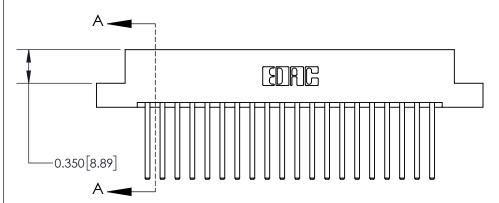

## **Contact Detail**

544-Wire Wrap .050x.025(1.27x0.64) - Tail LG=.750(19.05)

.156 [3.96] Contact Spacing x .200 [5.08] Row Spacing

THIS IS A C.A.D. GENERATED DRAWING DO NOT MAKE MANUAL REVISIONS TO MASTER.

## **See Accompanying Page for:**

**Contact Bend Details** 

837/887 Series High Temp Card Edge Connector Part Number: 837-040-544-208

YOUR CONNECTION TO QUALITY & SERVICE

**EDAC INC** TORONTO, ONTARIO CANADA