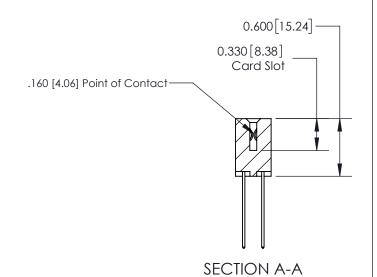

ISSUE NUMBER

ORIGINAL

1

| 837/887 Series High Temp Card Edge Connector<br>Contact Bend Detail |                                                                                                                                     | ACAD REFERENCE NO. | 837 ENG MASTER   |               |
|---------------------------------------------------------------------|-------------------------------------------------------------------------------------------------------------------------------------|--------------------|------------------|---------------|
|                                                                     |                                                                                                                                     | DRAWN: J.LEE       | DATE: OCT. 06/09 |               |
|                                                                     |                                                                                                                                     | CHECKED:           | DATE:            |               |
| EDAC INC                                                            | THESE DRAWINGS AND SPECIFICATIONS ARE THE PROPERTY OF EDAC INC.,AND SHALL NOT BE REPRODUCED, OR COPIED OR USED AS THE BASIS FOR THE | SCALE: NTS         | SHEET            | 2 <b>OF</b> 2 |
| TORONTO, ONTARIO CANADA                                             |                                                                                                                                     | DRAWING NUMBER     | •                | ISSUE         |
| YOUR CONNECTION TO QUALITY & SERVICE                                | MANUFACTURE OR SALE OF APPARATUS WITHOUT WRITTEN PERMISSION.                                                                        | 837 Assembly       |                  | 1             |