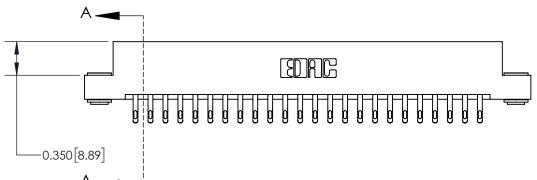

|                              | 0.600[15.24]              |
|------------------------------|---------------------------|
|                              | 0.330 [8.38]<br>Card Slot |
| .160 [4.06] Point of Contact |                           |
|                              |                           |
|                              |                           |
|                              |                           |
|                              | ) (I                      |
|                              | SECTION A-A               |

**See Accompanying Page for:** 

**Contact Bend Details** 

837/887 Series High Temp Card Edge Connector Part Number: 837-048-555-203

**EDAC INC** TORONTO, ONTARIO CANADA

THESE DRAWINGS AND SPECIFICATIONS ARE THE PROPERTY OF EDAC INC.,AND SHALL NOT BE REPRODUCED, OR COPIED OR USED AS THE BASIS FOR THE MANUFACTURE OR SALE OF APPARATUS WITHOUT WRITTEN PERMISSION.

| ACAD REFERENCE NO. | 837 ENG MASTER   |  |  |
|--------------------|------------------|--|--|
| DRAWN: J.LEE       | DATE: OCT. 06/09 |  |  |
| CHECKED:           | DATE:            |  |  |
| SCALE: NTS         | SHEET 1 OF 2     |  |  |
| DRAWING NUMBER     | ISSUE            |  |  |
| 837 Assembly       | 1                |  |  |