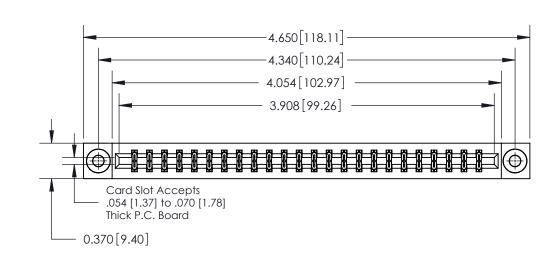

**Mounting Option** 

03-.116 (2.95) I.D. Floating Eyelets

**See Accompanying Page for:** 

**Contact Bend Details** 

837/887 Series High Temp Card Edge Connector Part Number: 837-048-555-203

**EDAC INC** TORONTO, ONTARIO CANADA

THESE DRAWINGS AND SPECIFICATIONS ARE THE PROPERTY OF EDAC INC.,AND SHALL NOT BE REPRODUCED, OR COPIED OR USED AS THE BASIS FOR THE MANUFACTURE OR SALE OF APPARATUS WITHOUT WRITTEN PERMISSION.

| ACAD REFERENCE NO. | 837 ENG MASTER   |  |  |
|--------------------|------------------|--|--|
| DRAWN: J.LEE       | DATE: OCT. 06/09 |  |  |
| CHECKED:           | DATE:            |  |  |
| SCALE: NTS         | SHEET 1 OF 2     |  |  |
| DRAWING NUMBER     | ISSUE            |  |  |
| 837 Assembly       | 1                |  |  |