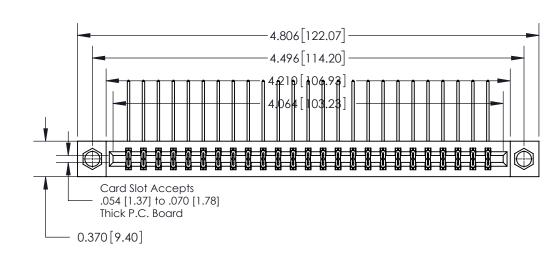

**Mounting Option** 

08-#4-40 Unified Threaded Inserts

## **Contact Detail**

558-90 Degree Bend (Code 541 Contacts)

.156 [3.96] Contact Spacing x .200 [5.08] Row Spacing

THIS IS A C.A.D. GENERATED DRAWING DO NOT MAKE MANUAL REVISIONS TO MASTER.

ISSUE NUMBER ORIGINAL

0.600 [15.24] 0.330[8.38] Card Slot .160 [4.06] Point of Contact **SECTION A-A** 

**See Accompanying Page for:** 

**Contact Bend Details** 

837/887 Series High Temp Card Edge Connector Part Number: 837-050-558-208