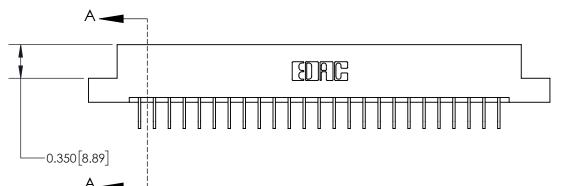

0.600 [15.24] 0.330[8.38] Card Slot .160 [4.06] Point of Contact **SECTION A-A** 

**See Accompanying Page for:** 

**Contact Bend Details** 

837/887 Series High Temp Card Edge Connector Part Number: 837-050-558-208