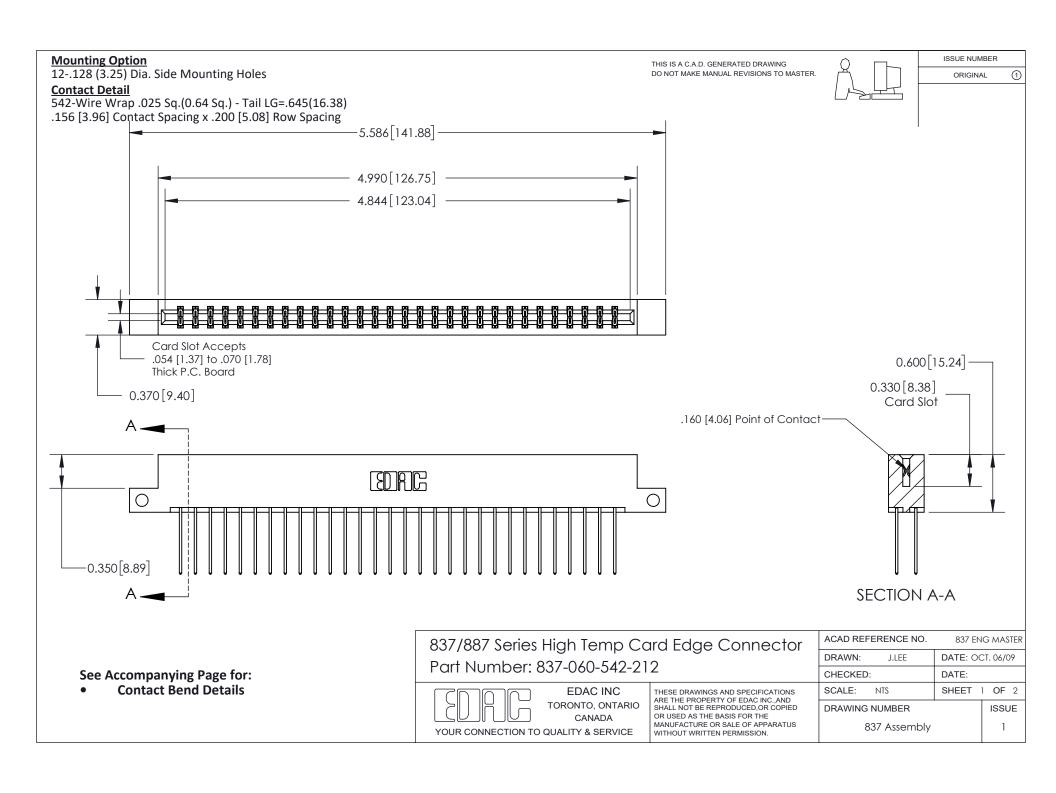

ISSUE NUMBER

ORIGINAL

1

| 837/887 Series High Temp Card Edge Connector<br>Contact Bend Detail   |                                                                                                                                                                                                  | ACAD REFERENCE NO. 837 EN |                  | 3 MASTER      |
|-----------------------------------------------------------------------|--------------------------------------------------------------------------------------------------------------------------------------------------------------------------------------------------|---------------------------|------------------|---------------|
|                                                                       |                                                                                                                                                                                                  | DRAWN: J.LEE              | DATE: OCT. 06/09 |               |
|                                                                       |                                                                                                                                                                                                  | CHECKED:                  | DATE:            |               |
| EDAC INC TORONTO, ONTARIO CANADA YOUR CONNECTION TO QUALITY & SERVICE | THESE DRAWINGS AND SPECIFICATIONS ARE THE PROPERTY OF EDAC INC.,AND SHALL NOT BE REPRODUCED, OR COPIED OR USED AS THE BASIS FOR THE MANUFACTURE OR SALE OF APPARATUS WITHOUT WRITTEN PERMISSION. | SCALE: NTS                | SHEET            | 2 <b>OF</b> 2 |
|                                                                       |                                                                                                                                                                                                  | DRAWING NUMBER            | •                | ISSUE         |
|                                                                       |                                                                                                                                                                                                  | 837 Assembly              |                  | 1             |