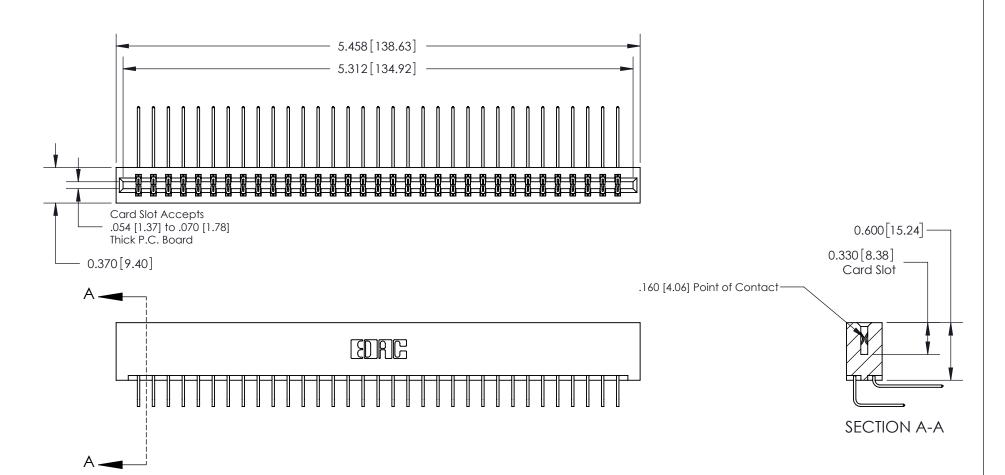

1

**See Accompanying Page for:** 

**Contact Bend Details** 

837/887 Series High Temp Card Edge Connector Part Number: 837-066-558-201

|  | EDAC INC         |  |  |
|--|------------------|--|--|
|  | TORONTO, ONTARIO |  |  |
|  | CANADA           |  |  |
|  |                  |  |  |

ISSUE NUMBER

ORIGINAL

1

| 837/887 Series High Temp Card Edge Connector<br>Contact Bend Detail                                                                                                                                                                                                                                                                    |                                                                                                  | ACAD REFERENCE NO. | 837 ENG MASTER   |       |
|----------------------------------------------------------------------------------------------------------------------------------------------------------------------------------------------------------------------------------------------------------------------------------------------------------------------------------------|--------------------------------------------------------------------------------------------------|--------------------|------------------|-------|
|                                                                                                                                                                                                                                                                                                                                        |                                                                                                  | DRAWN: J.LEE       | DATE: OCT. 06/09 |       |
|                                                                                                                                                                                                                                                                                                                                        |                                                                                                  | CHECKED:           | DATE:            |       |
| EDAC INC TORONTO, ONTARIO CANADA YOUR CONNECTION TO QUALITY & SERVICE  TORONTO, ONTARIO CANADA YOUR CONNECTION TO QUALITY & SERVICE  THESE DRAWINGS AND SPECIFICATIONS ARE THE PROPERTY OF EDAC INC., AND SHALL NOT BE REPRODUCED, OR COPIED OR USED AS THE BASIS FOR THE MANUFACTURE OR SALE OF APPARATUS WITHOUT WRITTEN PERMISSION. | SCALE: NTS                                                                                       | SHEET              | 2 <b>OF</b> 2    |       |
|                                                                                                                                                                                                                                                                                                                                        | SHALL NOT BE REPRODUCED, OR COPIED OR USED AS THE BASIS FOR THE MANUFACTURE OR SALE OF APPARATUS | DRAWING NUMBER     |                  | ISSUE |
|                                                                                                                                                                                                                                                                                                                                        |                                                                                                  | 837 Assembly       |                  | 1     |