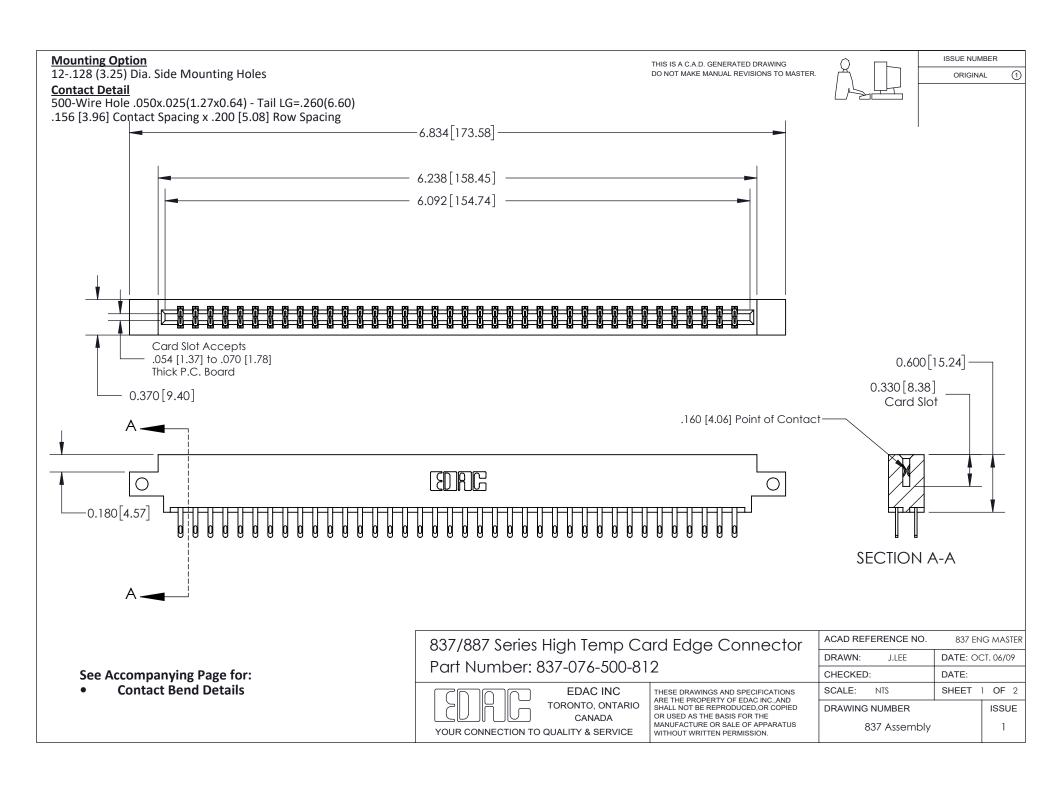

ISSUE NUMBER

ORIGINAL

1



| 837/887 Series High Temp Card Edge Connector<br>Contact Bend Detail   |                                                                                                                                                                                                  | ACAD REFERENCE NO. 837 EN |                  | 3 MASTER      |
|-----------------------------------------------------------------------|--------------------------------------------------------------------------------------------------------------------------------------------------------------------------------------------------|---------------------------|------------------|---------------|
|                                                                       |