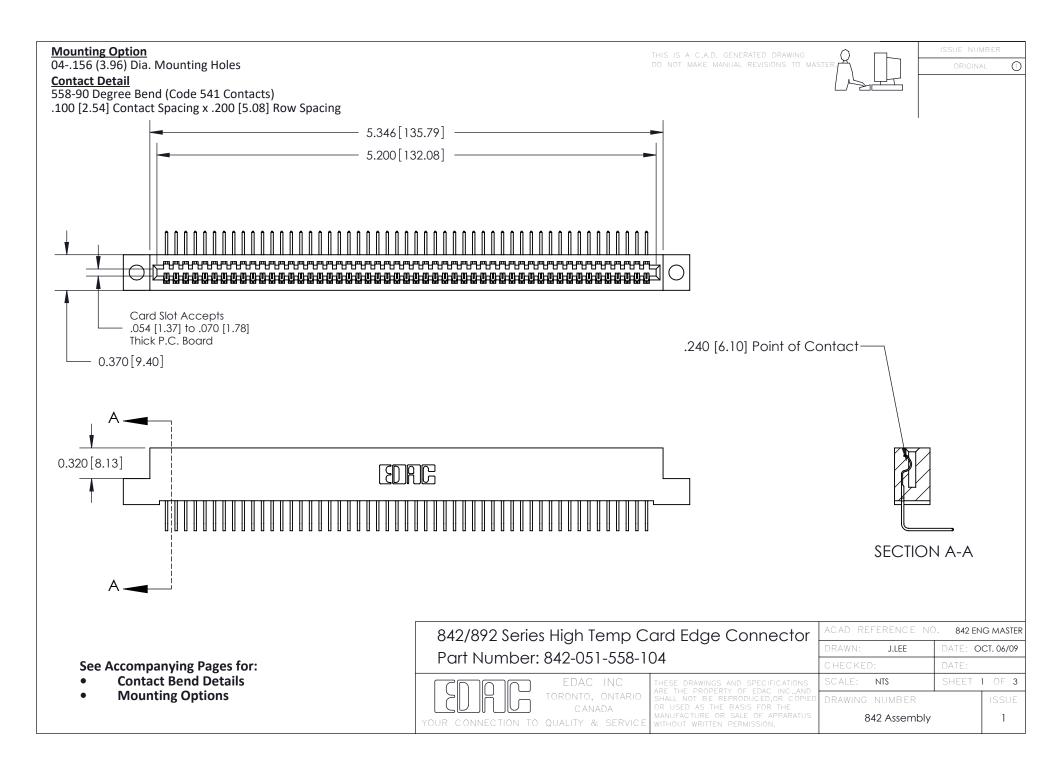

THIS IS A C.A.D. GENERATED DRAWING DO NOT MAKE MANUAL REVISIONS TO MASTER

ORIGINAL (1)



| 842/892 Series High Temp Card Edge Connector<br>Contact Bend Detail |                                                                                                 | ACAD REFERENCE NO. 842 ENG MASTER |             |                  |        |
|---------------------------------------------------------------------|-------------------------------------------------------------------------------------------------|-----------------------------------|-------------|------------------|--------|
|                                                                     |                                                                                                 | DRAWN:                            | J.LEE