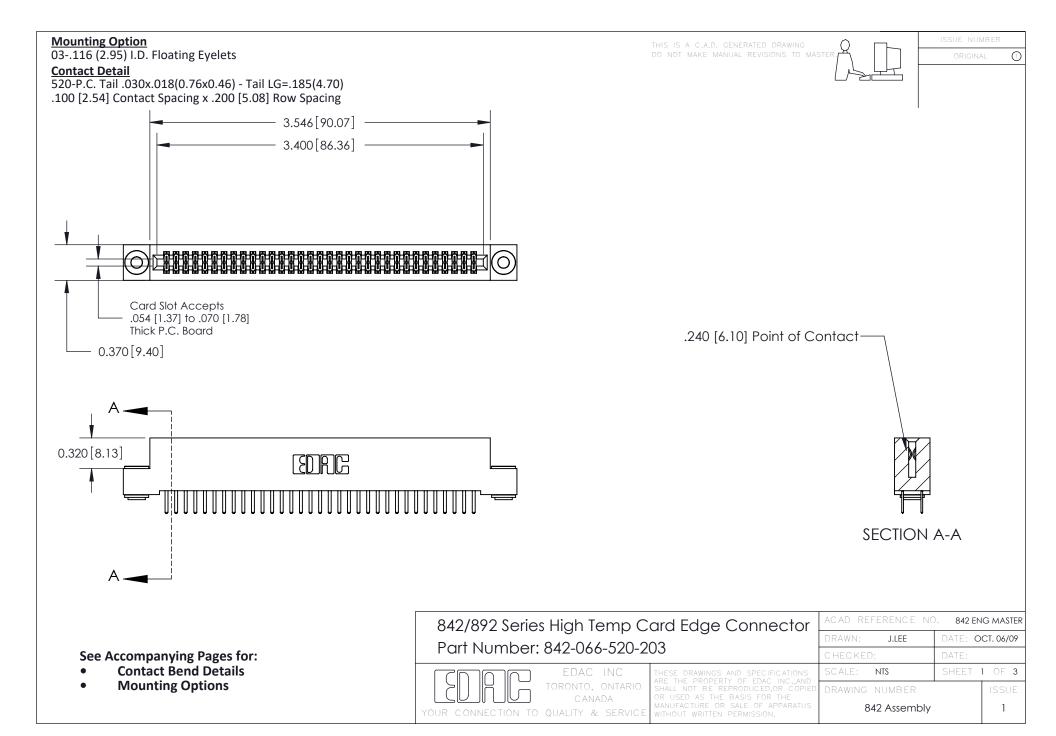

THIS IS A C.A.D. GENERATED DRAWING DO NOT MAKE MANUAL REVISIONS TO MASTER

ORIGINAL (1)



| 842/892 Series High Temp Card Edge Connector<br>Contact Bend Detail |                                                                                                  | ACAD REFERENCE NO. 842 ENG MASTER |             |                  |        |
|---------------------------------------------------------------------|--------------------------------------------------------------------------------------------------|-----------------------------------|-------------|------------------|--------|
|                                                                     |                                                                                                  | DRAWN:                            | J.