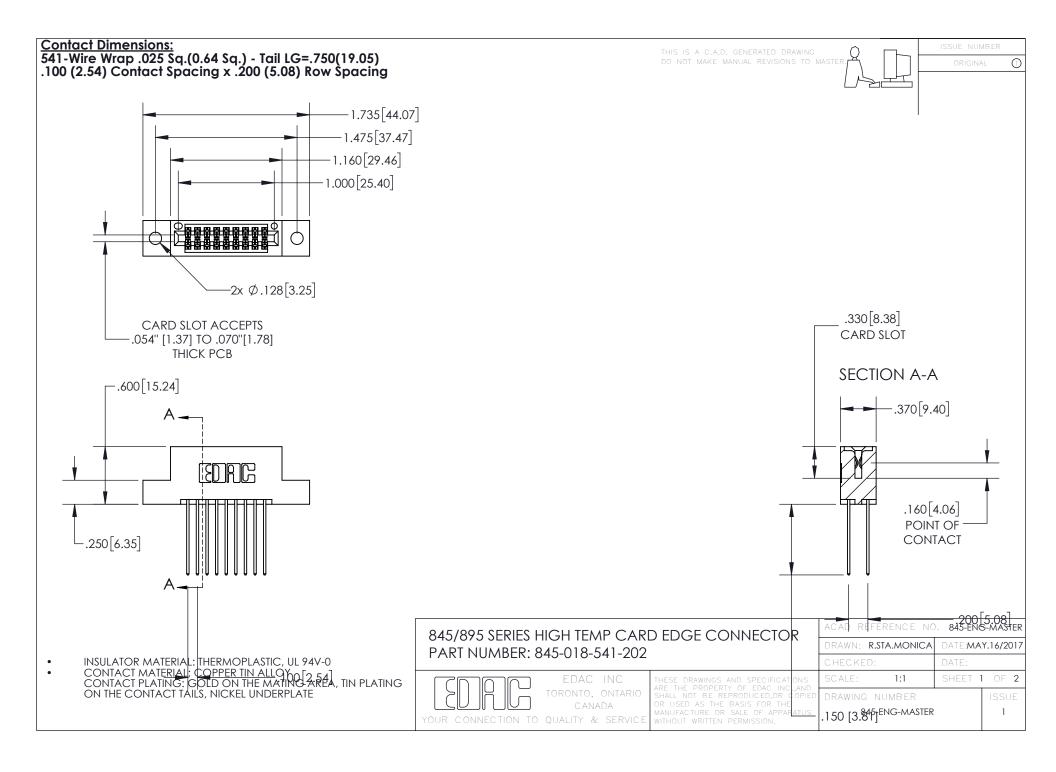

- INSULATOR MATERIAL: THERMOPLASTIC POLYESTER, UL 94V-0 DAP MATERIAL AVAILABLE UPON REQUEST
- CONTACT MATERIAL; COPPER ALLOY

CONTACT PLATING: GOLD ON THE MATING AREA, TIN PLATING ON THE CONTACT TAILS, NICKEL UNDERPLATE

## 845/895 SERIES HIGH TEMP CARD EDGE CONNECTOR CONTACT CODE 555,556,558,559,560 DIMENSIONS

YOUR CONNECTION TO QUALITY & SERVICE

|   | ACAD REFERENCE NO. 845-ENG-MASTER |                          |
|---|-----------------------------------|--------------------------|
|   | DRAWN: R.STA.MONICA               | DATE: <b>MAY.16/2017</b> |
|   | CHECKED:                          | DATE:                    |
|   | SCALE: 1:1                        | SHEET 2 OF 2             |
| D | DRAWING NUMBER                    | ISSUE                    |

845-ENG-MASTER