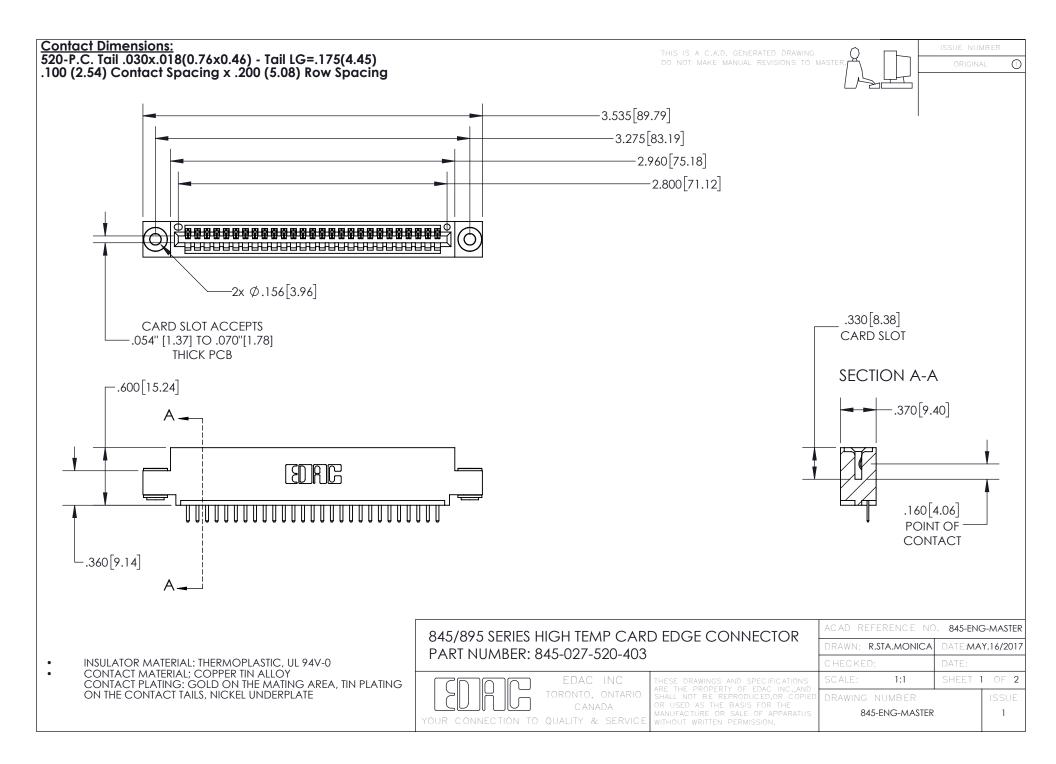

- INSULATOR MATERIAL: THERMOPLASTIC POLYESTER, UL 94V-0 DAP MATERIAL AVAILABLE UPON REQUEST
- CONTACT MATERIAL; COPPER ALLOY

CONTACT PLATING: GOLD ON THE MATING AREA, TIN PLATING ON THE CONTACT TAILS, NICKEL UNDERPLATE

## 845/895 SERIES HIGH TEMP CARD EDGE CONNECTOR CONTACT CODE 555,556,558,559,560 DIMENSIONS

YOUR CONNECTION TO QUALITY & SERVICE

|   | ACAD REFERENCE NO. 845-ENG-MASTER |                  |
|---|-----------------------------------|------------------|
|   | DRAWN: R.STA.MONICA               | DATE:MAY.16/2017 |
|   | CHECKED:                          | DATE:            |
| D | SCALE: 1:1                        | SHEET 2 OF 2     |
|   | DRAWING NUMBER                    | ISSUE            |

845-ENG-MASTER