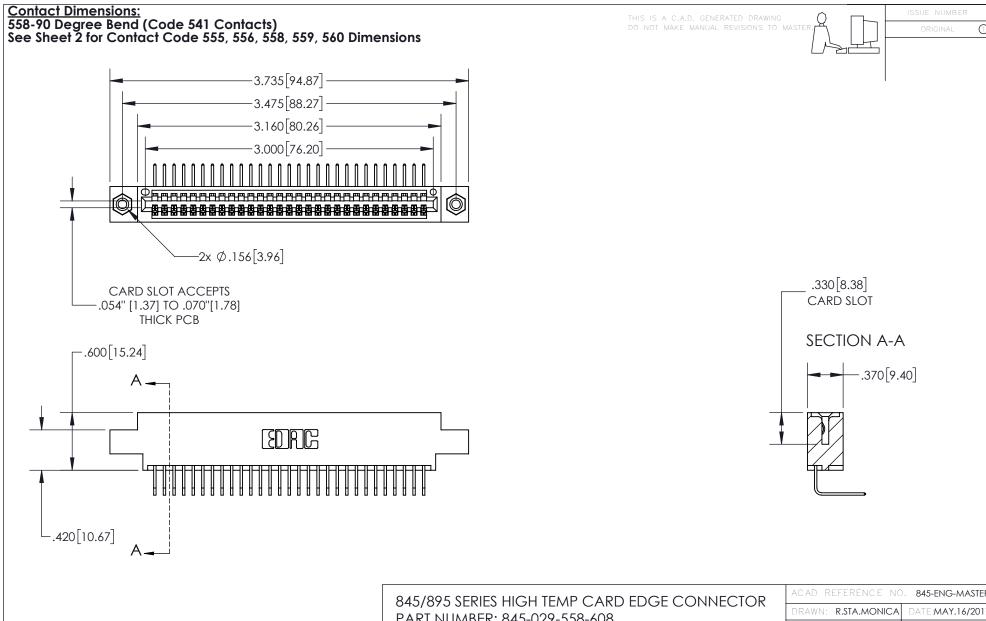

INSULATOR MATERIAL: THERMOPLASTIC, UL 94V-0

CONTACT MATERIAL; COPPER TIN ALLOY
CONTACT PLATING: GOLD ON THE MATING AREA, TIN PLATING
ON THE CONTACT TAILS, NICKEL UNDERPLATE

| 845/895 SERIES HIGH TEMP CARD EDGE CONNECTO | )R |
|---------------------------------------------|----|
| PART NUMBER: 845-029-558-608                |    |