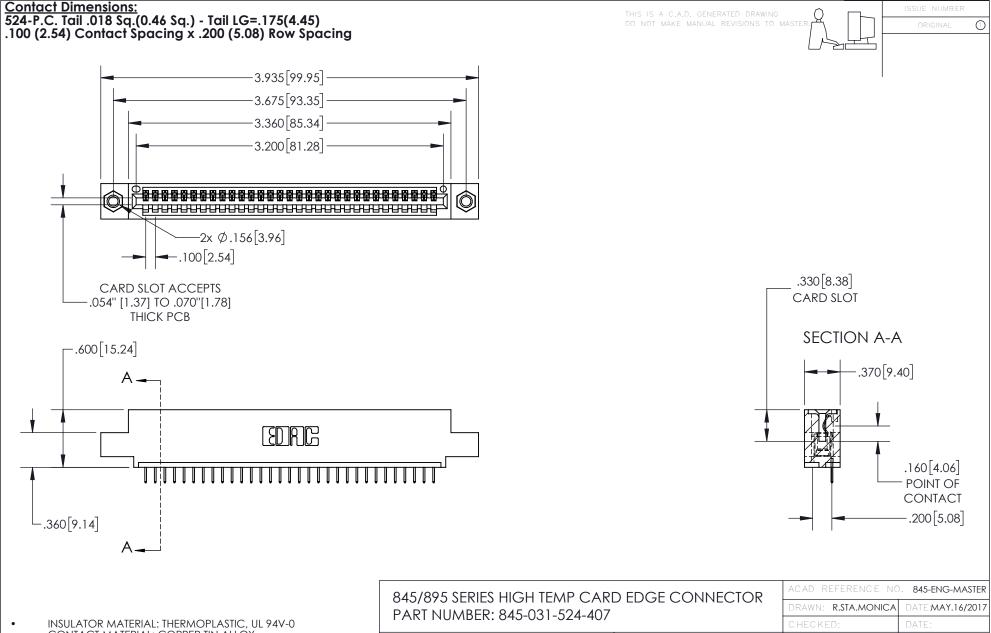

CONTACT MATERIAL; COPPER TIN ALLOY
CONTACT PLATING: GOLD ON THE MATING AREA, TIN PLATING
ON THE CONTACT TAILS, NICKEL UNDERPLATE

YOUR CONNECTION TO QUALITY & SERVICE

1:1 SHEET 1 OF 2 845-ENG-MASTER







INSULATOR MATERIAL: THERMOPLASTIC POLYESTER, UL 94V-0 DAP MATERIAL AVAILABLE UPON REQUEST

**Contact Code 558** 

CONTACT MATERIAL; COPPER ALLOY CONTACT PLATING: GOLD ON THE MATING AREA, TIN PLATING ON THE CONTACT TAILS, NICKEL UNDERPLATE

## 845/895 SERIES HIGH TEMP CARD EDGE CONNECTOR CONTACT CODE 555,556,558,559,560 DIMENSIONS

YOUR CONNECTION TO QUALITY & SERVICE

Contact Code 559

|   | ACAD REFERENCE NO. 845-ENG-MASTER |                  |  |
|---|-----------------------------------|------------------|--|
|   | DRAWN: R.STA.MONICA               | DATE:MAY.16/2017 |  |
|   | CHEC