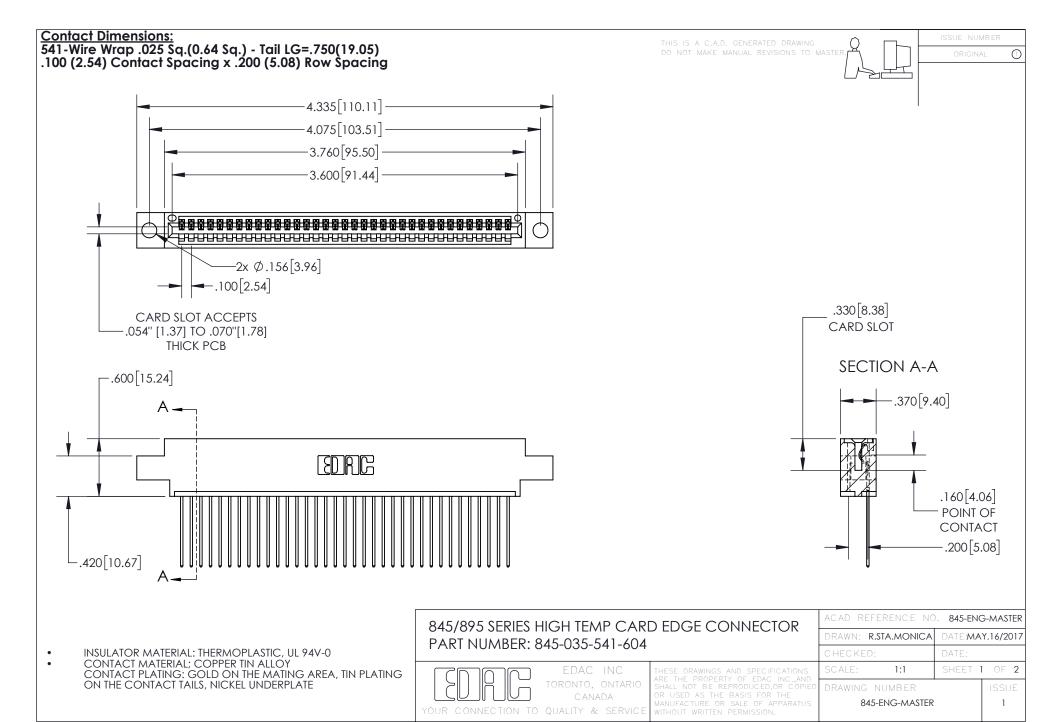

INSULATOR MATERIAL: THERMOPLASTIC POLYESTER, UL 94V-0 DAP MATERIAL AVAILABLE UPON REQUEST

**Contact Code 558** 

CONTACT MATERIAL; COPPER ALLOY CONTACT PLATING: GOLD ON THE MATING AREA, TIN PLATING ON THE CONTACT TAILS, NICKEL UNDERPLATE

## 845/895 SERIES HIGH TEMP CARD EDGE CONNECTOR CONTACT CODE 555,556,558,559,560 DIMENSIONS

YOUR CONNECTION TO QUALITY & SERVICE

Contact Code 559

|   | ACAD REFERENCE NO. 845-ENG-MASTER |                  |  |
|---|-----------------------------------|------------------|--|
|   | DRAWN: R.STA.MONICA               | DATE:MAY.16/2017 |  |
|   | CHECKED:                          | DATE:            |  |
|   | SCALE: 1:1                        | SHEET 2 OF 2     |  |
| D | DRAWING NUMBER                    | ISSUE            |  |

Contact Code 560