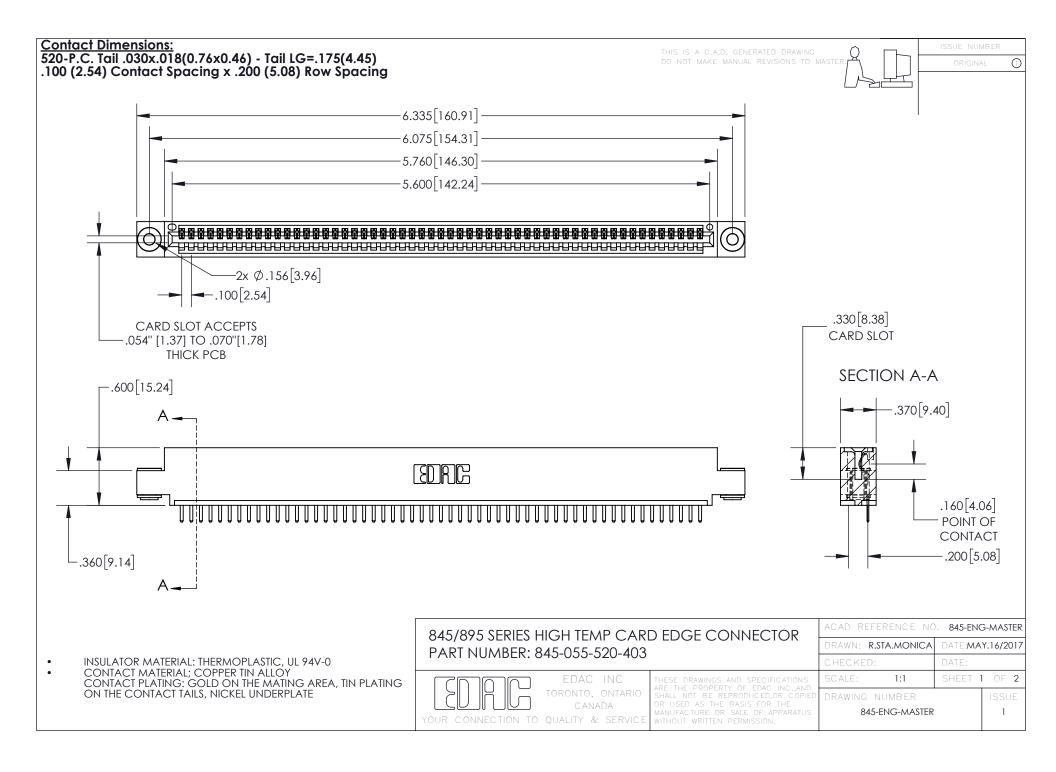

INSULATOR MATERIAL: THERMOPLASTIC POLYESTER, UL 94V-0 DAP MATERIAL AVAILABLE UPON REQUEST

**Contact Code 558** 

CONTACT MATERIAL; COPPER ALLOY CONTACT PLATING: GOLD ON THE MATING AREA, TIN PLATING ON THE CONTACT TAILS, NICKEL UNDERPLATE

## 845/895 SERIES HIGH TEMP CARD EDGE CONNECTOR CONTACT CODE 555,556,558,559,560 DIMENSIONS

YOUR CONNECTION TO QUALITY & SERVICE

Contact Code 559

|   | ACAD REFERENCE NO. 845-ENG-MASTER |                  |  |
|---|-----------------------------------|------------------|--|
|   | DRAWN: R.STA.MONICA               | DATE:MAY.16/2017 |  |
|   | CHECKED:                          | DATE:            |  |
|   | SCALE: 1:1                        | SHEET 2 OF 2     |  |
| D | DRAWING NUMBER                    | ISSUE            |  |

Contact Code 560