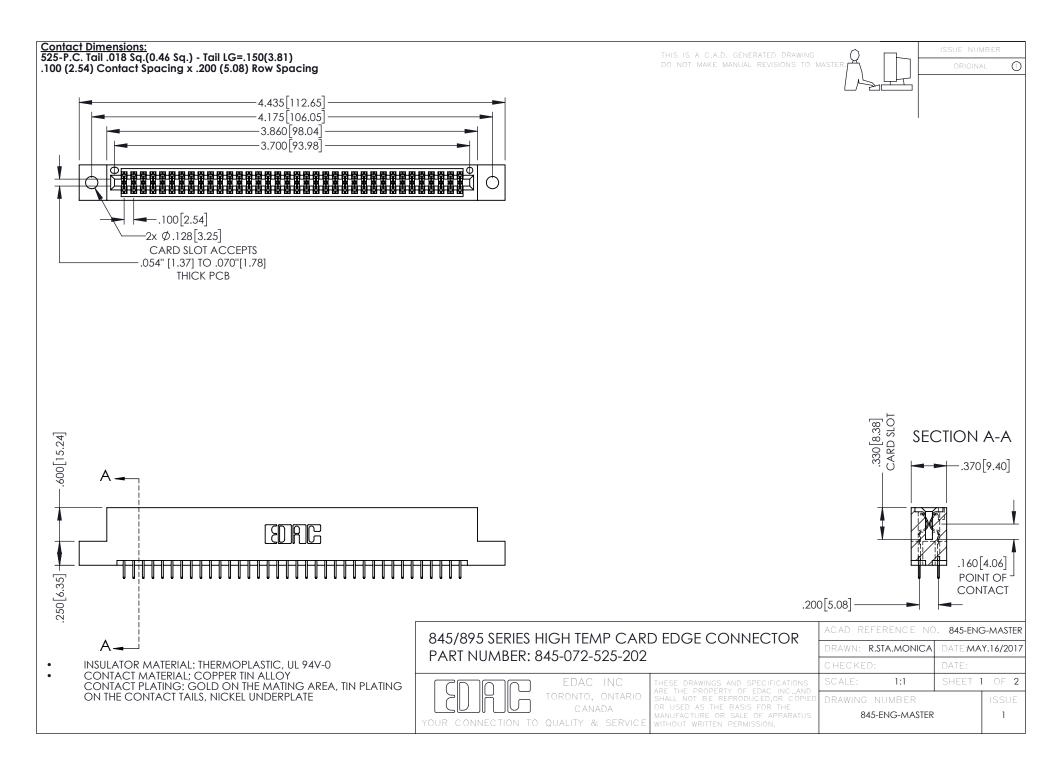

**Contact Code 558** Contact Code 559 Contact Code 560

- INSULATOR MATERIAL: THERMOPLASTIC POLYESTER, UL 94V-0 DAP MATERIAL AVAILABLE UPON REQUEST
- CONTACT MATERIAL; COPPER ALLOY

CONTACT PLATING: GOLD ON THE MATING AREA, TIN PLATING ON THE CONTACT TAILS, NICKEL UNDERPLATE

## 845/895 SERIES HIGH TEMP CARD EDGE CONNECTOR CONTACT CODE 555,556,558,559,560 DIMENSIONS

YOUR CONNECTION TO QUALITY & SERVICE

|   | ACAD REFERENCE NO. 845-ENG-MASTER |                  |
|---|-----------------------------------|------------------|
|   | DRAWN: R.STA.MONICA               | DATE:MAY.16/2017 |
|   | CHECKED:                          | DATE:            |
|   | SCALE: 1:1                        | SHEET 2 OF 2     |
| D | DRAWING NUMBER                    | ISSUE            |