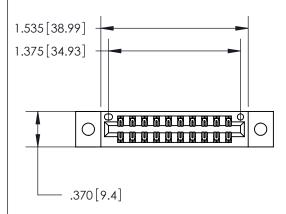

THIS IS A C.A.D. GENERATED DRAWING DO NOT MAKE MANUAL REVISIONS TO MASTER.

Card Slot Accepts .054 [1.37] to .070 [1.78] Thick P.C. Board

.330 [8.38] Card Slot .160 [4.07] Point of Contact —

ISSUE NUMBER ORIGINAL

846/896 SERIES HIGH TEMP CARD EDGE CONNECTOR PART NUMBER: 846-020-541-202

**EDAC INC** TORONTO, ONTARIO CANADA

THESE DRAWINGS AND SPECIFICATIONS ARE THE PROPERTY OF EDAC INC.,AND SHALL NOT BE REPRODUCED, OR COPIED OR USED AS THE BASIS FOR THE MANUFACTURE OR SALE OF APPARATUS WITHOUT WRITTEN PERMISSION.