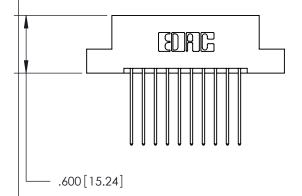

THIS IS A C.A.D. GENERATED DRAWING DO NOT MAKE MANUAL REVISIONS TO MASTER.

ISSUE NUMBER

.165[4.19]

.375 [9.54]

ORIGINAL

1

.060 [1.52] .125(3.18) to .210(5.33) **Outside Tails** .125(3.18) to .210(5.33) **Outside Tails** 

**Contact Code 558** 