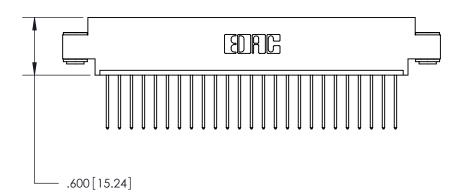

Thick P.C. Board .330 [8.38] Card Slot .160 [4.07] Point of Contact -

Card Slot Accepts .054 [1.37] to .070 [1.78]

846/896 SERIES HIGH TEMP CARD EDGE CONNECTOR PART NUMBER: 846-025-540-603

YOUR CONNECTION TO QUALITY & SERVICE