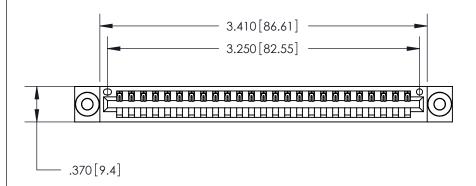

Thick P.C. Board .330 [8.38] Card Slot .160 [4.07] Point of Contact -

Card Slot Accepts .054 [1.37] to .070 [1.78]

846/896 SERIES HIGH TEMP CARD EDGE CONNECTOR PART NUMBER: 846-025-540-603

YOUR CONNECTION TO QUALITY & SERVICE