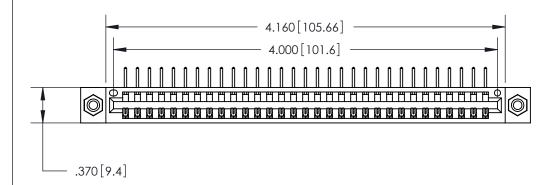

ISSUE NUMBER

ORIGINAL

EDRG

Card Slot Accepts .054 [1.37] to .070 [1.78] Thick P.C. Board .330 [8.38] Card Slot .160 [4.07] Point of Contact —

INSULATOR MATERIAL: THERMOPLASTIC POLYESTER, UL 94V-0

CONTACT MATERIAL; COPPER, NICKEL, TIN ALLOY CA-725 CONTACT PLATING: GOLD ON THE MATING AREA, TIN-LEAD ON THE CONTACT TAILS, NICKEL UNDERPLATE

.600 [15.24]

846/896 SERIES HIGH TEMP CARD EDGE CONNECTOR PART NUMBER: 846-031-558-108

YOUR CONNECTION TO QUALITY & SERVICE

**EDAC INC** TORONTO, ONTARIO CANADA

THESE DRAWINGS AND SPECIFICATIONS ARE THE PROPERTY OF EDAC INC., AND SHALL NOT BE REPRODUCED, OR COPIED OR USED AS THE BASIS FOR THE MANUFACTURE OR SALE OF APPARATUS WITHOUT WRITTEN PERMISSION.