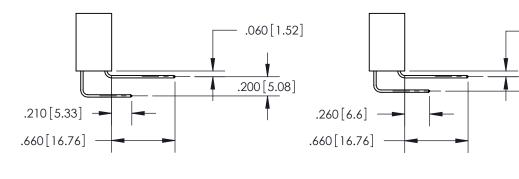

<u>Contact Dimensions:</u>
558-90 Degree Bend (Code 541 Contacts)
See Sheet 2 for Contact Code 555, 556, 558, 559, 560 Dimensions

THIS IS A C.A.D. GENERATED DRAWING DO NOT MAKE MANUAL REVISIONS TO MASTER.

**Contact Code 559** 

**Contact Code 560** 

INSULATOR MATERIAL: THERMOPLASTIC POLYESTER, UL 94V-0 CONTACT MATERIAL; COPPER, NICKEL, TIN ALLOY CA-725 CONTACT PLATING: GOLD ON THE MATING AREA, TIN-LEAD ON THE CONTACT TAILS, NICKEL UNDERPLATE

## 846/896 SERIES HIGH TEMP CARD EDGE CONNECTOR CONTACT CODE 555,556,558,559,560 DIMENSIONS

YOUR CONNECTION TO QUALITY & SERVICE

**EDAC INC** TORONTO, ONTARIO CANADA

THESE DRAWINGS AND SPECIFICATIONS ARE THE PROPERTY OF EDAC INC.,AND SHALL NOT BE REPRODUCED, OR COPIED OR USED AS THE BASIS FOR THE MANUFACTURE OR SALE OF APPARATUS WITHOUT WRITTEN PERMISSION.