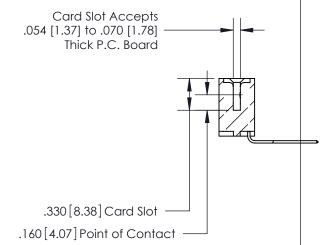

846/896 SERIES HIGH TEMP CARD EDGE CONNECTOR PART NUMBER: 846-031-559-107

YOUR CONNECTION TO QUALITY & SERVICE

**EDAC INC** TORONTO, ONTARIO CANADA

THESE DRAWINGS AND SPECIFICATIONS ARE THE PROPERTY OF EDAC INC.,AND SHALL NOT BE REPRODUCED, OR COPIED OR USED AS THE BASIS FOR THE MANUFACTURE OR SALE OF APPARATUS WITHOUT WRITTEN PERMISSION.

| ACAD REFERENCE NO. | 846-ENG-MASTER   |  |  |
|--------------------|------------------|--|--|
| DRAWN: J.LEE       | DATE: APR. 22/09 |  |  |
| CHECKED:           | DATE:            |  |  |
| SCALE: 1:1         | SHEET 1 OF 2     |  |  |
| DRAWING NUMBER     | ISSUE            |  |  |
| 846-FNG-MASTE      | R 1 1            |  |  |