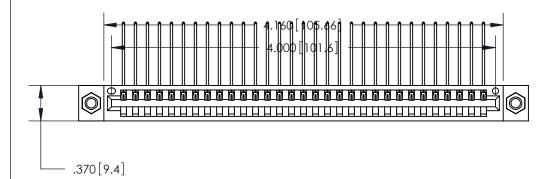

846/896 SERIES HIGH TEMP CARD EDGE CONNECTOR PART NUMBER: 846-031-559-107

YOUR CONNECTION TO QUALITY & SERVICE

**EDAC INC** TORONTO, ONTARIO CANADA

THESE DRAWINGS AND SPECIFICATIONS ARE THE PROPERTY OF EDAC INC.,AND SHALL NOT BE REPRODUCED, OR COPIED OR USED AS THE BASIS FOR THE MANUFACTURE OR SALE OF APPARATUS WITHOUT WRITTEN PERMISSION.

| ACAD REFERENCE NO. | 846-ENG-MASTER   |  |  |
|--------------------|------------------|--|--|
| DRAWN: J.LEE       | DATE: APR. 22/09 |  |  |
| CHECKED:           | DATE:            |  |  |
| SCALE: 1:1         | SHEET 1 OF 2     |  |  |
| DRAWING NUMBER     | ISSUE            |  |  |
| 846-FNG-MASTE      | R 1 1            |  |  |