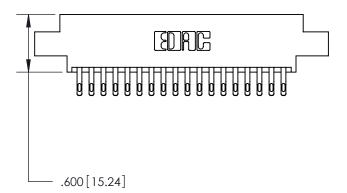

<u>Contact Dimensions:</u> 555-Extender Board Bend (Code 500 Contacts) See Sheet 2 for Contact Code 555, 556, 558, 559, 560 Dimensions

THIS IS A C.A.D. GENERATED DRAWING DO NOT MAKE MANUAL REVISIONS TO MASTER.

Card Slot Accepts .054 [1.37] to .070 [1.78] Thick P.C. Board .330 [8.38] Card Slot .160 [4.07] Point of Contact

THIS IS A C.A.D. GENERATED DRAWING DO NOT MAKE MANUAL REVISIONS TO MASTER.

ISSUE NUMBER

.165[4.19]