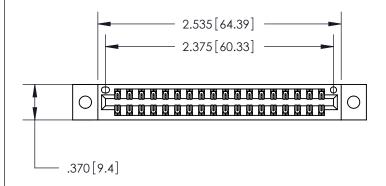

ISSUE NUMBER

ORIGINAL

1

ON THE CONTACT TAILS, NICKEL UNDERPLATE

846/896 SERIES HIGH TEMP CARD EDGE CONNECTOR INSULATOR MATERIAL: THERMOPLASTIC POLYESTER, UL 94V-0 CONTACT MATERIAL; COPPER, NICKEL, TIN ALLOY CA-725 PART NUMBER: 846-036-555-802 CONTACT PLATING: GOLD ON THE MATING AREA, TIN-LEAD

| ACAD REFERENCE NO. | 846-ENG-MASTER   |
|--------------------|------------------|
| DRAWN: J.LEE       | DATE: APR. 22/09 |
| CHECKED:           | DATE:            |
| SCALE: 1:1         | SHEET 1 OF 2     |
| DRAWING NUMBER     | ISSUE            |
| 846-ENG-MASTER     | 1                |