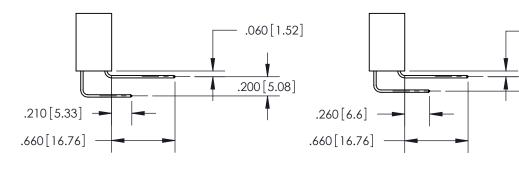

<u>Contact Dimensions:</u>
558-90 Degree Bend (Code 541 Contacts)
See Sheet 2 for Contact Code 555, 556, 558, 559, 560 Dimensions

THIS IS A C.A.D. GENERATED DRAWING DO NOT MAKE MANUAL REVISIONS TO MASTER.

**Contact Code 559** 

**Contact Code 560** 

INSULATOR MATERIAL: THERMOPLASTIC POLYESTER, UL 94V-0 CONTACT MATERIAL; COPPER, NICKEL, TIN ALLOY CA-725 CONTACT PLATING: GOLD ON THE MATING AREA, TIN-LEAD ON THE CONTACT TAILS, NICKEL UNDERPLATE

**Outside Tails** 

**Outside Tails** 

|  | ACAD REFERENCE NO. |       | 846-ENG-MASTER   |        |
|--|--------------------|-------|------------------|--------|
|  | DRAWN:             | J.LEE | DATE: APR. 22/09 |        |
|  | CHECKED:           |       | DATE:            |        |
|  | SCALE:             | 1:1   | SHEET            | 2 OF 2 |
|  | DRAWING NUMBER     |       | ISSUE            |        |