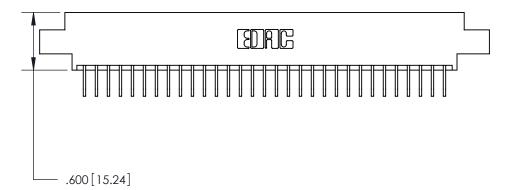

CONTACT PLATING: GOLD ON THE MATING AREA, TIN-LEAD ON THE CONTACT TAILS, NICKEL UNDERPLATE

846/896 SERIES HIGH TEMP CARD EDGE CONNECTOR PART NUMBER: 846-062-558-802

YOUR CONNECTION TO QUALITY & SERVICE

**EDAC INC** TORONTO, ONTARIO CANADA