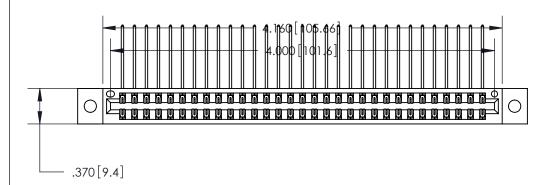

ISSUE NUMBER ORIGINAL

1

Card Slot Accepts .054 [1.37] to .070 [1.78] Thick P.C. Board .330 [8.38] Card Slot .160 [4.07] Point of Contact -

INSULATOR MATERIAL: THERMOPLASTIC POLYESTER, UL 94V-0 CONTACT MATERIAL; COPPER, NICKEL, TIN ALLOY CA-725

CONTACT PLATING: GOLD ON THE MATING AREA, TIN-LEAD ON THE CONTACT TAILS, NICKEL UNDERPLATE

846/896 SERIES HIGH TEMP CARD EDGE CONNECTOR PART NUMBER: 846-062-558-802

YOUR CONNECTION TO QUALITY & SERVICE

**EDAC INC** TORONTO, ONTARIO CANADA