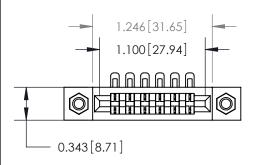

## **Contact Detail**

90 Degree Bend (Code 501 Contacts)

.156 [3.96] Contact Spacing x .200 [5.08] Row Spacing

**See Accompanying Page for:** 

**Contact Bend Details** 

**SECTION A-A** 

.175 [4.45] Point of Contact (Measured from bottom of Card Slot) Card Slot Accepts .054 [1.37]

to .070 [1.78] Thick P.C. Board

| 807/857 Series High Temp Card Edge Connector |
|----------------------------------------------|
| Part Number: 857-006-554-107                 |

YOUR CONNECTION TO QUALITY & SERVICE