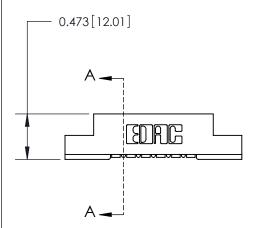

## **Mounting Option**

M3-0.5 Metric Threaded Inserts

## **Contact Detail**

90 Degree Bend (Code 501 Contacts)

.156 [3.96] Contact Spacing x .200 [5.08] Row Spacing





**See Accompanying Page for:** 

**Contact Bend Details** 



**SECTION A-A** 

.175 [4.45] Point of Contact (Measured from bottom of Card Slot) Card Slot Accepts .054 [1.37]

to .070 [1.78] Thick P.C. Board

| 807/857 Series High Temp Card Edge Connector |
|----------------------------------------------|
| Part Number: 857-006-554-107                 |

YOUR CONNECTION TO QUALITY & SERVICE

| DRAWN: J.LEE   | DATE: AUG. 11/09 |
|----------------|------------------|
| CHECKED:       | DATE:            |
| SCALE: NTS     | SHEET 1 OF 2     |
| DRAWING NUMBER | ISSUE            |

807 ENG MASTER

ACAD REFERENCE NO.

807 Assembly