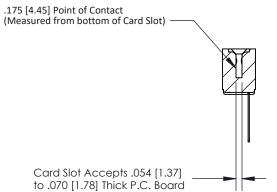

## **Contact Detail**

Wire Wrap .046x.014(1.17x0.36) - Tail LG=.495(12.57) .156 [3.96] Contact Spacing x .200 [5.08] Row Spacing

**See Accompanying Page for:** 

**Contact Bend Details** 

**SECTION A-A** 

| 807/857 Series High Temp Card Edge Connector |
|----------------------------------------------|
| Part Number: 857-007-441-102                 |