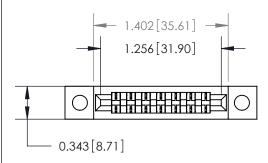

## **Mounting Option**

.128 (3.25) Dia. Mounting Holes

## **Contact Detail**

Wire Wrap .046x.014(1.17x0.36) - Tail LG=.495(12.57) .156 [3.96] Contact Spacing x .200 [5.08] Row Spacing





**See Accompanying Page for:** 

**Contact Bend Details** 



**SECTION A-A** 



| 807/857 Series High Temp Card Edge Connector |
|----------------------------------------------|
| Part Number: 857-007-441-102                 |

YOUR CONNECTION TO QUALITY & SERVICE

|   | DRAWN: J.LEE   | DATE: AU | G. 11/09 |
|---|----------------|----------|----------|
|   | CHECKED:       | DATE:    |          |
|   | SCALE: NTS     | SHEET    | 1 OF 2   |
| ) | DRAWING NUMBER |          | ISSUE    |
|   | 807 Assembly   |          | 1        |

ACAD REFERENCE NO. 807 ENG MASTER