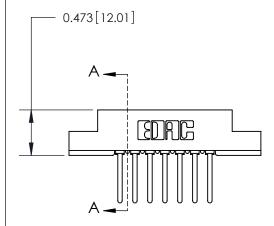

## **Contact Detail**

Wire Wrap .046x.014(1.17x0.36) - Tail LG=.495(12.57) .156 [3.96] Contact Spacing x .200 [5.08] Row Spacing

**See Accompanying Page for:** 

**Contact Bend Details** 

**SECTION A-A** 

| 807/857 Series High Temp Card Edge Connector |
|----------------------------------------------|
| Part Number: 857-007-441-102                 |