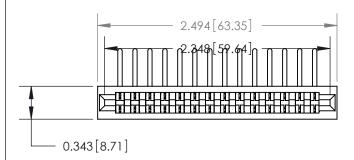

**See Accompanying Page for:** 

**Contact Bend Details** 

807/857 Series High Temp Card Edge Connector Part Number: 857-014-557-101

YOUR CONNECTION TO QUALITY & SERVICE

| ACAD REFERENCE NO. 807 ENG MASTER |                  |
|-----------------------------------|------------------|
| DRAWN: J.LEE                      | DATE: AUG. 11/09 |
| CHECKED:                          | DATE:            |
| SCALE: NTS                        | SHEET 1 OF 2     |
| DRAWING NUMBER                    | ISSUE            |