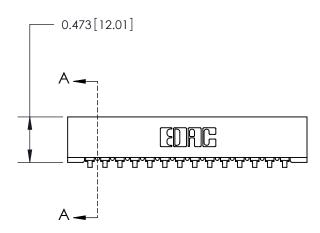

## **Contact Detail**

90 Degree Bend (Code 541 Contacts)

.156 [3.96] Contact Spacing x .200 [5.08] Row Spacing

**SECTION A-A** 

.175 [4.45] Point of Contact (Measured from bottom of Card Slot)

Card Slot Accepts .054 [1.37] to .070 [1.78] Thick P.C. Board

**See Accompanying Page for:** 

**Contact Bend Details** 

807/857 Series High Temp Card Edge Connector Part Number: 857-014-557-101

YOUR CONNECTION TO QUALITY & SERVICE

| ACAD REFERENCE NO. 807 ENG MASTER |                  |
|-----------------------------------|------------------|
| DRAWN: J.LEE                      | DATE: AUG. 11/09 |
| CHECKED:                          | DATE:            |
| SCALE: NTS                        | SHEET 1 OF 2     |
| DRAWING NUMBER                    | ISSUE            |