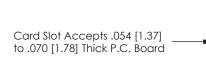

## **Contact Detail**

90 Degree Bend (Code 541 Contacts)

.156 [3.96] Contact Spacing x .200 [5.08] Row Spacing

**SECTION A-A** 

.175 [4.45] Point of Contact (Measured from bottom of Card Slot)

**See Accompanying Page for:** 