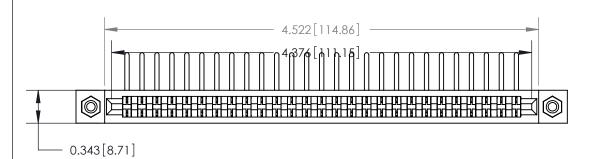

**Mounting Option** 

#4-40 Unified Threaded Inserts

**Contact Bend Details** 

807/857 Series High Temp Card Edge Connector Part Number: 857-027-457-108

| ACAD REFERENCE NO. 807 ENG MASTER |                  |
|-----------------------------------|------------------|
| DRAWN: J.LEE                      | DATE: AUG. 11/09 |
| CHECKED:                          | DATE:            |
| SCALE: NTS                        | SHEET 1 OF 2     |
| DRAWING NUMBER                    | ISSUE            |

807 Assembly