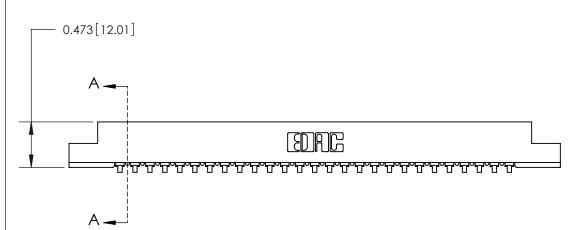

## **Contact Detail**

90 Degree Bend (Code 541 Contacts)

.156 [3.96] Contact Spacing x .200 [5.08] Row Spacing

**SECTION A-A** 

.175 [4.45] Point of Contact (Measured from bottom of Card Slot)

**See Accompanying Page for:** 

**Contact Bend Details** 

807/857 Series High Temp Card Edge Connector Part Number: 857-027-457-108

| ACAD REFERENCE NO. 807 ENG MASTER |                  |
|-----------------------------------|------------------|
| DRAWN: J.LEE                      | DATE: AUG. 11/09 |
| CHECKED:                          | DATE:            |
| SCALE: NTS                        | SHEET 1 OF 2     |
| DRAWING NUMBER                    | ISSUE            |

807 Assembly