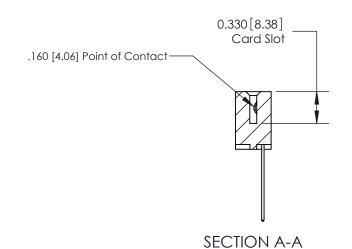

## **Contact Detail**

544-Wire Wrap .050x.025(1.27x0.64) - Tail LG=.750(19.05) .156 [3.96] Contact Spacing x .200 [5.08] Row Spacing

**See Accompanying Pages for: Contact Bend Details** 

THIS IS A C.A.D. GENERATED DRAWING DO NOT MAKE MANUAL REVISIONS TO MASTER.