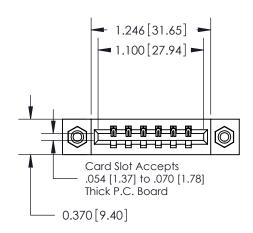

## **Mounting Option**

08-#4-40 Unified Threaded Inserts

## **Contact Detail**

544-Wire Wrap .050x.025(1.27x0.64) - Tail LG=.750(19.05) .156 [3.96] Contact Spacing x .200 [5.08] Row Spacing





**See Accompanying Pages for: Contact Bend Details** 

THIS IS A C.A.D. GENERATED DRAWING DO NOT MAKE MANUAL REVISIONS TO MASTER.



ISSUE NUMBER ORIGINAL



837/887 Series High Temp Card Edge Connector Part Number: 887-006-544-608

YOUR CONNECTION TO QUALITY & SERVICE

**EDAC INC** TORONTO, ONTARIO CANADA

THESE DRAWINGS AND SPECIFICATIONS ARE THE PROPERTY OF EDAC INC., AND SHALL NOT BE REPRODUCED, OR COPIED OR USED AS THE BASIS FOR THE MANUFACTURE OR SALE OF APPARATUS WITHOUT WRITTEN PERMISSION.

| ACAD REFERENCE NO. | 837 ENG MASTER   |  |  |
|--------------------|------------------|--|--|
| DRAWN: J.LEE       | DATE: OCT. 06/09 |  |  |
| CHECKED:           | DATE:            |  |  |
| SCALE: NTS         | SHEET 1 OF 2     |  |  |
| DRAWING NUMBER     | ISSUE            |  |  |
| 83