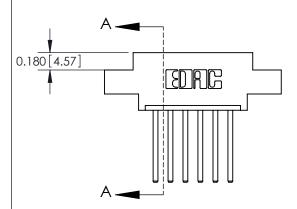

## **Contact Detail**

544-Wire Wrap .050x.025(1.27x0.64) - Tail LG=.750(19.05) .156 [3.96] Contact Spacing x .200 [5.08] Row Spacing

**See Accompanying Pages for: Contact Bend Details** 

THIS IS A C.A.D. GENERATED DRAWING DO NOT MAKE MANUAL REVISIONS TO MASTER.