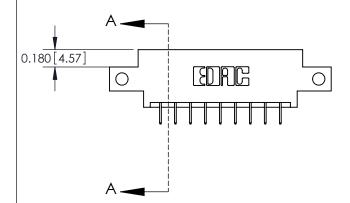

**Mounting Option** 

12-.128 (3.25) Dia. Side Mounting Holes

## **Contact Detail**

524-P.C. Tail .018 Sq.(0.46 Sq.) - Tail LG=.175(4.45) .156 [3.96] Contact Spacing x .200 [5.08] Row Spacing





**See Accompanying Pages for: Contact Bend Details** 

THIS IS A C.A.D. GENERATED DRAWING DO NOT MAKE MANUAL REVISIONS TO MASTER.



ISSUE NUMBER

ORIGINAL

|                               | 0.330 [8.38]<br>Card Slot |
|-------------------------------|---------------------------|
| .160 [4.06] Point of Contact— |                           |
|                               |                           |
|                               | <b>Ff</b>                 |
|                               | SECTION A-A               |

837/887 Series High Temp Card Edge Connector Part Number: 887-018-524-812

YOUR CONNECTION TO QUALITY & SERVICE

**EDAC INC** TORONTO, ONTARIO CANADA

THESE DRAWINGS AND SPECIFICATIONS ARE THE PROPERTY OF EDAC INC.,AND SHALL NOT BE REPRODUCED, OR COPIED OR USED AS THE