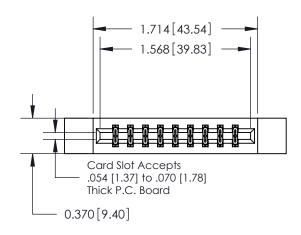

ISSUE NUMBER

ORIGINAL

|                               | 0.330 [8.38]<br>Card Slot |
|-------------------------------|---------------------------|
| .160 [4.06] Point of Contact— |                           |
|                               |                           |
|                               | <b>Ff</b>                 |
|                               | SECTION A-A               |