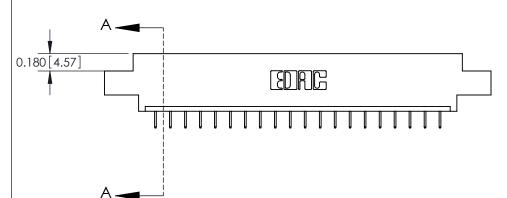

ISSUE NUMBER ORIGINAL

0.330[8.38] Card Slot .160 [4.06] Point of Contact

**SECTION A-A** 