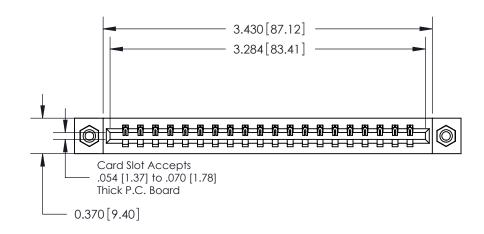

**Mounting Option** 

08-#4-40 Unified Threaded Inserts

## **Contact Detail**

524-P.C. Tail .018 Sq.(0.46 Sq.) - Tail LG=.175(4.45)

.156 [3.96] Contact Spacing x .200 [5.08] Row Spacing

THIS IS A C.A.D. GENERATED DRAWING DO NOT MAKE MANUAL REVISIONS TO MASTER.

ISSUE NUMBER ORIGINAL

0.330[8.38] Card Slot .160 [4.06] Point of Contact

**SECTION A-A** 